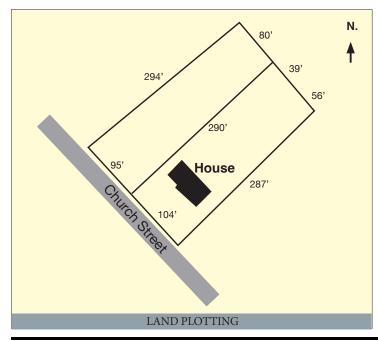

LOCATED AT: 152 E. Church St. Stevens, PA 17578 \* E. Cocalico Twp

**<u>DIRECTIONS</u>**: From the 4-way stop sign in Reamstown, drive South on E. Church St for 1-mile to house on the left.

**REAL ESTATE:** A Ranch style house w/ 3-bedrooms and daylight basement on 1.27-acre lot. House was built in 1955; has approx. 1,347 sq. ft. on main level; spacious eat-in kitchen w/ pine wood cabinetry includes elec. stove & frig; roomy front living room w/ abundant windows; 3-bedrooms w/ closets; full bathroom; closet storage; car-port. Full, rear daylight basement is unimproved w/ space for 1-car garage. Public water & sewer; oil furnace; central A/C; Cocalico S.D.; taxes approx. \$4,514.

**SEPARATE LOT:** A desirable .60-acre vacant lot. This lot has no improvements; zoned Residential; 95' of road frontage; mostly level with slight slope away from the road (perfect for rear daylight basement); wooded in the back; public water & sewer on E. Church St.; taxes approx. \$1,455; East Cocalico Township; desirable Cocalico School District.