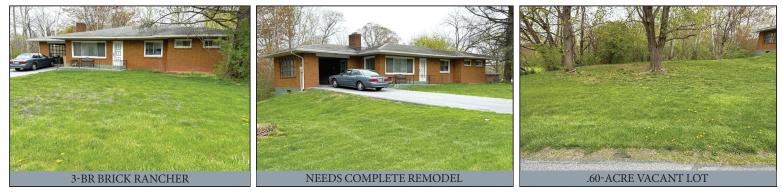

LOCATED AT: 152 E. Church St. Stevens, PA 17578 \* E. Cocalico Twp

**<u>DIRECTIONS</u>**: From the 4-way stop sign in Reamstown, drive South on E. Church St for 1-mile to house on the left.

**REAL ESTATE:** A Ranch style house w/ 3-bedrooms and daylight basement on 1.27-acre lot. House was built in 1955; has approx. 1,347 sq. ft. on main level; spacious eat-in kitchen w/ pine wood cabinetry includes elec. stove & frig; roomy front living room w/ abundant windows; 3-bedrooms w/ closets; full bathroom; closet storage; car-port. Full, rear daylight basement is unimproved w/ space for 1-car garage. Public water & sewer; oil furnace; central A/C; Cocalico S.D.; taxes approx. \$4,514.

**SEPARATE LOT:** A desirable .60-acre vacant lot. This lot has no improvements; zoned Residential; 95' of road frontage; mostly level with slight slope away from the road (perfect for rear daylight basement); wooded in the back; public water & sewer on E. Church St.; taxes approx. \$1,455; East Cocalico Township; desirable Cocalico School District.

AUCTION BY: Martin & Rutt Auctioneers, LLC AY2189-L John J. Rutt II (717) 587-8906 Michael J. Martin (717) 371-3333 Cameron Rutt

**AUCTIONEER NOTE:** House structure seems sound, however the house needs a complete and total remodel. Oversized, private backyard. Seller has moved and motivated to sell, come prepared to buy.