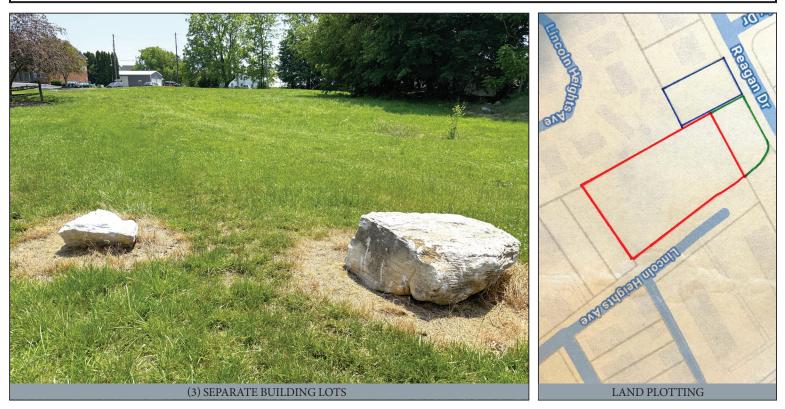

## (Lincoln & Ephrata Area) HYBRID PUBLIC AUCTION (3), LEVEL, VACANT, BUILDING LOTS ZONED R.M.D. 1-ACRE \* .15-ACRE \* .13-ACRE \* ALL CONNECTING THURSDAY JULY 24, 2025 @ 6:00 PM

LOCATED AT: 1522 Lincoln Heights Ave and both 86 & 88 Reagan Dr. Ephrata, PA 17522 \* Ephrata Township

**<u>REAL ESTATE</u>**: An impressive opportunity to purchase 1, 2, or 3 vacant lots that adjoin off two different streets. All (3) are in Ephrata Township, basically level & zoned Residential Medium Density. The Reagan Dr. lots are approved for single family homes, the 1-acre lot on Lincoln Heights Ave has many possible uses including multi-units. A rare opportunity to buy desirable building lots at auction.