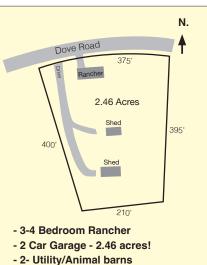

**Real Estate:** consists of a 1,344 sq. ft. 4-bedroom 1-bath (1975) frame rancher w/2-car garage plus outbuildings on a rural 2.46-acre tract. Main floor features a galley style Oak cabinetry kitchen w/walk-in pantry; 12'x12' dining room w/access to rear patio; 12'x8' breakfast nook or office; 12'x18 living room w/bay window, vinyl flooring throughout; full bath/laundry room combo; 3-12'x13' bedrooms w/closets; lower level includes a foyer/entrance; 12'x16' family/recreation room; 14'x16' 4<sup>th</sup> bedroom; attached 2-car garage; oil forced air heat; water softener & reverse osmosis system; on-site well & septic system; annual taxes: \$2,922; Tulpehocken Area Schools. **Outbuildings:** a 12'x24' utility barn; 16'x28' frame animal barn w/fenced chicken

- Annual Taxes: \$2,922

AUCTION BY: Martin & Rutt Auctioneers, LLC AY2189-L Michael J. Martin (717) 371-3333 John J. Rutt II (717) 587-8906 Cameron Rutt

run; spacious garden & pasture area; large stone paver/retainer wall picnic/fire-pit area; wide macadam driveway & parking; abundant perennial flower gardens; peaceful rural setting w/farmland & wood-ed borders; potential sub-division.