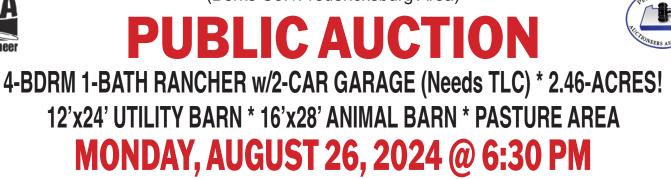

**Real Estate:** consists of a 1,344 sq. ft. 4-bedroom 1-bath (1975) frame rancher w/2-car garage plus outbuildings on a rural 2.46-acre tract. Main floor features a galley style Oak cabinetry kitchen w/walk-in pantry; 12'x12' dining room w/access to rear patio; 12'x8' breakfast nook or office; 12'x18 living room w/bay window, vinyl flooring throughout; full bath/laundry room combo; 3-12'x13' bedrooms w/closets; lower level includes a foyer/entrance; 12'x16' family/recreation room; 14'x16' 4<sup>th</sup> bedroom; attached 2-car garage; oil forced air heat; water softener & reverse osmosis system; on-site well & septic system; annual taxes: \$2,922; Tulpehocken Area Schools. **Outbuildings:** a 12'x24' utility barn; 16'x28' frame animal barn w/fenced chicken