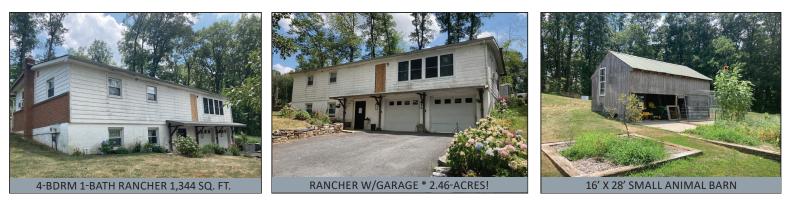

**Real Estate:** consists of a 1,344 sq. ft. 4-bedroom 1-bath (1975) frame rancher w/2-car garage plus outbuildings on a rural 2.46-acre tract. Main floor features a galley style Oak cabinetry kitchen w/walk-in pantry; 12'x12' dining room w/access to rear patio; 12'x8' breakfast nook or office; 12'x18 living room w/bay window, vinyl flooring throughout; full bath/laundry room combo; 3-12'x13' bedrooms w/closets; lower level includes a foyer/entrance; 12'x16' family/recreation room; 14'x16' 4<sup>th</sup> bedroom; attached 2-car garage; oil forced air heat; water softener & reverse osmosis system; on-site well & septic system; annual taxes: \$2,922; Tulpehocken Area Schools. **Outbuildings:** a 12'x24' utility barn; 16'x28' frame animal barn w/fenced chicken

- Annual Taxes: \$2,922

AUCTION BY: Martin & Rutt Auctioneers, LLC AY2189-L Michael J. Martin (717) 371-3333 John J. Rutt II (717) 587-8906 Cameron Rutt

run; spacious garden & pasture area; large stone paver/retainer wall picnic/fire-pit area; wide macadam driveway & parking; abundant perennial flower gardens; peaceful rural setting w/farmland & wood-ed borders; potential sub-division.