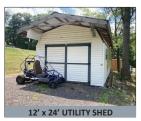

**Real Estate:** consists of a 1,344 sq. ft. 4-bedroom 1-bath (1975) frame rancher w/2-car garage plus outbuildings on a rural 2.46-acre tract. Main floor features a galley style Oak cabinetry kitchen w/walk-in pantry; 12'x12' dining room w/access to rear patio; 12'x8' breakfast nook or office; 12'x18 living room w/bay window, vinyl flooring throughout; full bath/laundry room combo; 3-12'x13' bedrooms w/closets; lower level includes a foyer/entrance; 12'x16' family/recreation room; 14'x16' 4<sup>th</sup> bedroom; attached 2-car garage; oil forced air heat; water softener & reverse osmosis system; on-site well & septic system; annual taxes: \$2,922; Tulpehocken Area Schools. **Outbuildings:** a 12'x24' utility barn; 16'x28' frame animal barn w/fenced chicken