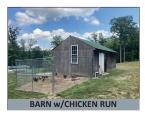

**Real Estate:** consists of a 1,344 sq. ft. 4-bedroom 1-bath (1975) frame rancher w/2-car garage plus outbuildings on a rural 2.46-acre tract. Main floor features a galley style Oak cabinetry kitchen w/walk-in pantry; 12'x12' dining room w/access to rear patio; 12'x8' breakfast nook or office; 12'x18 living room w/bay window, vinyl flooring throughout; full bath/laundry room combo; 3-12'x13' bedrooms w/closets; lower level includes a foyer/entrance; 12'x16' family/recreation room; 14'x16' 4<sup>th</sup> bedroom; attached 2-car garage; oil forced air heat; water softener & reverse osmosis system; on-site well & septic system; annual taxes: \$2,922; Tulpehocken Area Schools. **Outbuildings:** a 12'x24' utility barn; 16'x28' frame animal barn w/fenced chicken

- Annual Taxes: \$2,922

AUCTION BY: Martin & Rutt Auctioneers, LLC AY2189-L Michael J. Martin (717) 371-3333 John J. Rutt II (717) 587-8906 Cameron Rutt

run; spacious garden & pasture area; large stone paver/retainer wall picnic/fire-pit area; wide macadam driveway & parking; abundant perennial flower gardens; peaceful rural setting w/farmland & wood-ed borders; potential sub-division.