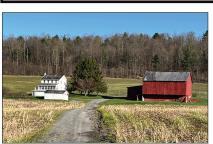

**<u>DIRECTIONS:</u>** From Rt. 35 in Richfield, travel South on Seven Stars Rd. and turn right on Lauver Valley Rd. to property on the right.

**PROPERTY #1 INFO:** A 70+ acre crop or produce farm. Acreage is approx. 38-acres tillable & 32-acres wooded; has approx. 1,400′ of road frontage; buildings are placed 600′ back from the road. A 2-story farmhouse style house has 3-bedrooms; 1- main level full bathroom; eat-in updated kitchen; large living room; recreation room or office; laundry & mud room; enclosed porch; 1-car garage; replacement windows; oil heat; septic; artesian well; pond & small country stream. Bank barn w/ 2-bays w/ attached tractor shed; 20′x 10′ workshop building.