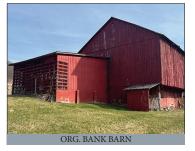

**<u>DIRECTIONS:</u>** From Rt. 35 in Richfield, travel South on Seven Stars Rd. and turn right on Lauver Valley Rd. to property on the right.

**PROPERTY #1 INFO:** A 70+ acre crop or produce farm. Acreage is approx. 38-acres tillable & 32-acres wooded; has approx. 1,400′ of road frontage; buildings are placed 600′ back from the road. A 2-story farmhouse style house has 3-bedrooms; 1- main level full bathroom; eat-in updated kitchen; large living room; recreation room or office; laundry & mud room; enclosed porch; 1-car garage; replacement windows; oil heat; septic; artesian well; pond & small country stream. Bank barn w/ 2-bays w/ attached tractor shed; 20′x 10′ workshop building.