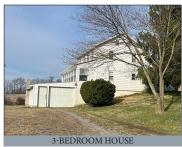

**<u>DIRECTIONS:</u>** From Rt. 35 in Richfield, travel South on Seven Stars Rd. and turn right on Lauver Valley Rd. to property on the right.

**PROPERTY #1 INFO:** A 70+ acre crop or produce farm. Acreage is approx. 38-acres tillable & 32-acres wooded; has approx. 1,400′ of road frontage; buildings are placed 600′ back from the road. A 2-story farmhouse style house has 3-bedrooms; 1- main level full bathroom; eat-in updated kitchen; large living room; recreation room or office; laundry & mud room; enclosed porch; 1-car garage; replacement windows; oil heat; septic; artesian well; pond & small country stream. Bank barn w/ 2-bays w/ attached tractor shed; 20′x 10′ workshop building.