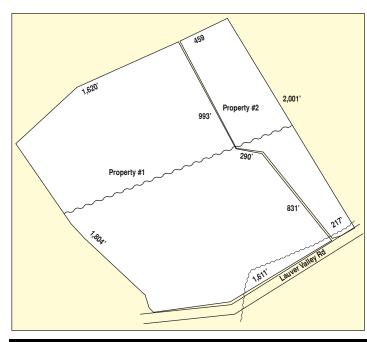

**<u>DIRECTIONS:</u>** From Rt. 35 in Richfield, travel South on Seven Stars Rd. and turn right on Lauver Valley Rd. to property on the right.

**PROPERTY #1 INFO:** A 70+ acre crop or produce farm. Acreage is approx. 38-acres tillable & 32-acres wooded; has approx. 1,400′ of road frontage; buildings are placed 600′ back from the road. A 2-story farmhouse style house has 3-bedrooms; 1- main level full bathroom; eat-in updated kitchen; large living room; recreation room or office; laundry & mud room; enclosed porch; 1-car garage; replacement windows; oil heat; septic; artesian well; pond & small country stream. Bank barn w/ 2-bays w/ attached tractor shed; 20′x 10′ workshop building.

**PROPERTY #2 INFO:** A 19-acre open & wooded tract of land would be an ideal home site; view of the countryside; it was perk-tested and approved in 2005; gentle slope up from the road. This is a wonderful opportunity for a house or cabin site and would also work well to remain with property #1.

**GENERAL INFO:** These 2-properties are located side-by-side on a low-traffic country road. Private setting. Properties will be offered both individually and together. Abundant hunting opportunity for Whitetail deer & turkey