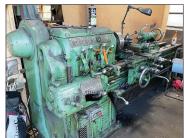

## **COMPLETE METAL MACHINE SHOP LIQUIDATION \* TRUCKS MILLER WELDERS \* LATHE \* TRACTOR \* SMALL TOOLS**

**SATURDAY, NOVEMBER 19, 2022 @ 9:00 AM** 

Located at 727 Furnace Hills Pike Lititz Pa. 17543

**DIRECTIONS:** From Lititz, travel North on Rt. 501 past the Sheetz Gas Station to the top of the hill on the right.