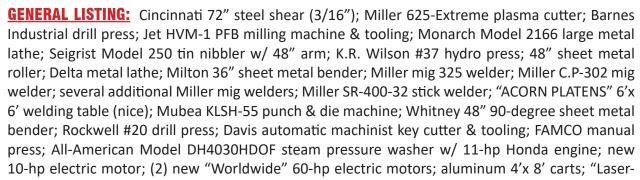

TRUCKS & EQUIPMENT: International 3414 tractor w/ front end loader; 1987 International S-1900 truck w/ feed mixer, roller & hammer mill powered by 471 Detroit diesel; 20' 10,000 lb. GVW deckover trailer (no floor); 1975 GMC C-65 truck (as is); steel flat-bed truck body; Supreme box truck body (office inside); John Deere Gator w/ manual dump, 4x2, 3,950 hours; John Deere X-300 hydro lawn mower w/ 42" deck; Mogul 2.5hp hit-miss engine on cart; large unmarked hit-miss engine; #3-PT lawn aerator; more unlisted items.

aluminum truck loading ramps; Yale 2-ton hoist; lots of scrap steel; large torch sets; Craftsman drill press; other items not listed.

**TERMS:** All items paid for day of auction; large items removed within 10 days. No Buyers Premium. No sales tax except on titled vehicles.