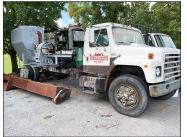

TRUCKS & EQUIPMENT: International 3414 tractor w/ front end loader; 1987 International S-1900 truck w/ feed mixer, roller & hammer mill powered by 471 Detroit diesel; 20' 10,000 lb. GVW deckover trailer (no floor); 1975 GMC C-65 truck (as is); steel flat-bed truck body; Supreme box truck body (office inside); John Deere Gator w/ manual dump, 4x2, 3,950 hours; John Deere X-300 hydro lawn mower w/ 42" deck; Mogul 2.5hp hit-miss engine on cart; large unmarked hit-miss engine; #3-PT lawn aerator; more unlisted items.