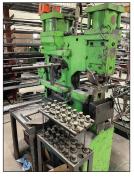

TRUCKS & EQUIPMENT: International 3414 tractor w/ front end loader; 1987 International S-1900 truck w/ feed mixer, roller & hammer mill powered by 471 Detroit diesel; 20' 10,000 lb. GVW deckover trailer (no floor); 1975 GMC C-65 truck (as is); steel flat-bed truck body; Supreme box truck body (office inside); John Deere Gator w/ manual dump, 4x2, 3,950 hours; John Deere X-300 hydro lawn mower w/ 42" deck; Mogul 2.5hp hit-miss engine on cart; large unmarked hit-miss engine; #3-PT lawn aerator; more unlisted items.

aluminum truck loading ramps; Yale 2-ton hoist; lots of scrap steel; large torch sets; Craftsman drill press; other items not listed.

**TERMS:** All items paid for day of auction; large items removed within 10 days. No Buyers Premium. No sales tax except on titled vehicles.