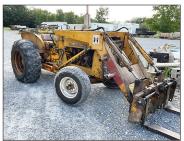

TRUCKS & EQUIPMENT: International 3414 tractor w/ front end loader; 1987 International S-1900 truck w/ feed mixer, roller & hammer mill powered by 471 Detroit diesel; 20' 10,000 lb. GVW deckover trailer (no floor); 1975 GMC C-65 truck (as is); steel flat-bed truck body; Supreme box truck body (office inside); John Deere Gator w/ manual dump, 4x2, 3,950 hours; John Deere X-300 hydro lawn mower w/ 42" deck; Mogul 2.5hp hit-miss engine on cart; large unmarked hit-miss engine; #3-PT lawn aerator; more unlisted items.