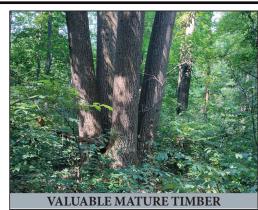

**LOT #1) 3.2-ACRES:** located off Dogwood Drive has a 12' right-of-way easement access to property. Wooded w/gentle slope, rectangular shaped lot offers mature timber & spectacular views of the Cocalico Valley, south boundary borders lot #2; zoned residential. PIN #2705993100000

**LOT #2) 3.1-ACRES:** includes a 25' right-of-way easement off of Ridge Ave. @ 546 & 548 Ridge Ave. Rectangular shaped wooded lot w/gentle slope, mature timber & great views of the Cocalico Valley; zoned residential. PIN #2707308200000.