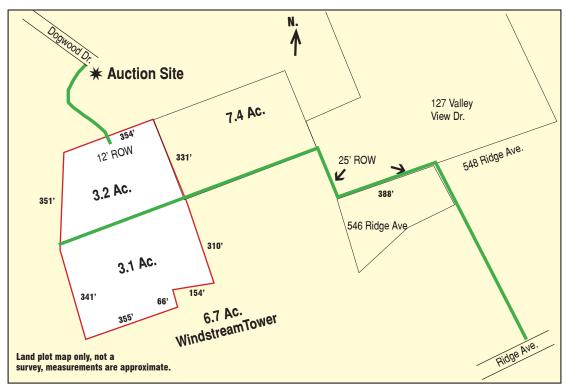

## 2-WOODED BUILDING LOTS w/DEEDED RIGHT-OF-WAY ACCESS! Lot #1) 3.2-ACRES \* Lot #2) 3.1-ACRES \* EPHRATA TOWNSHIP! TUESDAY, OCTOBER 5, 2021 @ 6-PM

Located off Dogwood Drive & Ridge Ave. Ephrata, Pa. Ephrata Twp., Lancaster Co.

**<u>DIRECTIONS</u>**: AUCTION HELD AT DOGWOOD DRIVE LOCATION. From Glenwood Drive N. turn left onto Dogwood Dr. follow signs to auction site.

**REAL ESTATE:** Consists of 2-wooded building lots each with deeded right-of-way access easements.

**LOT #1) 3.2-ACRES:** located off Dogwood Drive has a 12' right-of-way easement access to property. Wooded w/gentle slope, rectangular shaped lot offers mature timber & spectacular views of the Cocalico Valley, south boundary borders lot #2; zoned residential. PIN #2705993100000

**LOT #2) 3.1-ACRES:** includes a 25' right-of-way easement off of Ridge Ave. @ 546 & 548 Ridge Ave. Rectangular shaped wooded lot w/gentle slope, mature timber & great views of the Cocalico Valley; zoned residential. PIN #2707308200000.