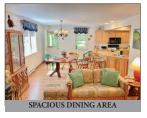

**DIRECTIONS:** From Harrisburg Rt. 15 N to Rt. 104 N to Mifflinburg right on Rt. 45 1-mi. to left on Forest Hill Rd. 4-mi. to left on Rt. 192 to left on Jones Mt. Rd. 2.4-mi. to cabin on left.

**REAL ESTATE:** consists of a 3-bedroom 2.5 bath Cape Cod style 1,794 sq. ft. mountain cabin/vacation retreat w/attached 2-car garage on a 1-ac. tract. Main floor features a foyer w/open pine staircase; 14'x16' family room w/woodstove & stone hearth open to spacious dining area w/access to covered rear porch; modern Oak cabinetry kitchen w/pantry & sit-up bar, appliances included; laundry hook-up; mudroom; attached 2-car garage; large 1st floor master bedroom w/private bath, WIC & laminate HW flooring; inviting 8'x37'covered front porch; upper level includes 2-bedrooms w/closets & dormer; full bath; open reading nook/study w/dormer; 990 sq. ft. basement is unimproved w/concrete floor, outside access, electric water heater, on-site well & septic; 200 amp svc; annual taxes: \$3,197. Sells furnished!