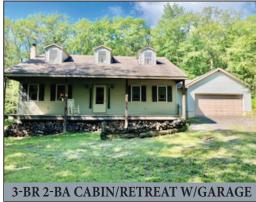

## **PUBLIC AUCTION**

3-BDRM 2.5 BATH 1,794 Sq. Ft. CABIN/RETREAT (2007) \* 1-AC. LOT ATTACHED 2-CAR GARAGE \* BORDERS 1,000's ACRES STATE FOREST! SATURDAY, OCTOBER 2, 2021 @ 11-AM

Located at 2363 Jones Mt. Rd. Mifflinburg, Pa. Lewis Twp. Union Co.

**DIRECTIONS:** From Harrisburg Rt. 15 N to Rt. 104 N to Mifflinburg right on Rt. 45 1-mi. to left on Forest Hill Rd. 4-mi. to left on Rt. 192 to left on Jones Mt. Rd. 2.4-mi. to cabin on left.

**REAL ESTATE:** consists of a 3-bedroom 2.5 bath Cape Cod style 1,794 sq. ft. mountain cabin/vacation retreat w/attached 2-car garage on a 1-ac. tract. Main floor features a foyer w/open pine staircase; 14'x16' family room w/woodstove & stone hearth open to spacious dining area w/access to covered rear porch; modern Oak cabinetry kitchen w/pantry & sit-up bar, appliances included; laundry hook-up; mudroom; attached 2-car garage; large 1st floor master bedroom w/private bath, WIC & laminate HW flooring; inviting 8'x37'covered front porch; upper level includes 2-bedrooms w/closets & dormer; full bath; open reading nook/study w/dormer; 990 sq. ft. basement is unimproved w/concrete floor, outside access, electric water heater, on-site well & septic; 200 amp svc; annual taxes: \$3,197. Sells furnished!