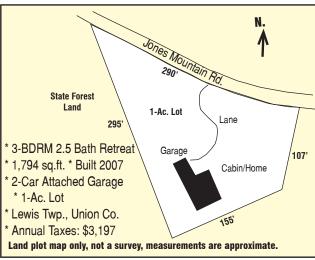

## **PUBLIC AUCTION**

3-BDRM 2.5 BATH 1,794 Sq. Ft. CABIN/RETREAT (2007) \* 1-AC. LOT ATTACHED 2-CAR GARAGE \* BORDERS 1,000's ACRES STATE FOREST! SATURDAY, OCTOBER 2, 2021 @ 11-AM

Located at 2363 Jones Mt. Rd. Mifflinburg, Pa. Lewis Twp. Union Co.

**DIRECTIONS:** From Harrisburg Rt. 15 N to Rt. 104 N to Mifflinburg right on Rt. 45 1-mi. to left on Forest Hill Rd. 4-mi. to left on Rt. 192 to left on Jones Mt. Rd. 2.4-mi. to cabin on left.

**REAL ESTATE:** consists of a 3-bedroom 2.5 bath Cape Cod style 1,794 sq. ft. mountain cabin/vacation retreat w/attached 2-car garage on a 1-ac. tract. Main floor features a foyer w/open pine staircase; 14'x16' family room w/woodstove & stone hearth open to spacious dining area w/access to covered rear porch; modern Oak cabinetry kitchen w/pantry & sit-up bar, appliances included; laundry hook-up; mudroom; attached 2-car garage; large 1st floor master bedroom w/private bath, WIC & laminate HW flooring; inviting 8'x37'covered front porch; upper level includes 2-bedrooms w/closets & dormer; full bath; open reading nook/study w/dormer; 990 sq. ft. basement is unimproved w/concrete floor, outside access, electric water heater, on-site well & septic; 200 amp svc; annual taxes: \$3,197. Sells furnished!