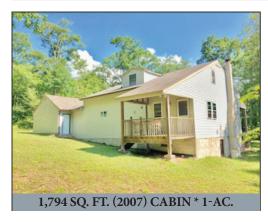

## **PUBLIC AUCTION**

3-BDRM 2.5 BATH 1,794 Sq. Ft. CABIN/RETREAT (2007) \* 1-AC. LOT ATTACHED 2-CAR GARAGE \* BORDERS 1,000's ACRES STATE FOREST! SATURDAY, OCTOBER 2, 2021 @ 11-AM

Located at 2363 Jones Mt. Rd. Mifflinburg, Pa. Lewis Twp. Union Co.

**DIRECTIONS:** From Harrisburg Rt. 15 N to Rt. 104 N to Mifflinburg right on Rt. 45 1-mi. to left on Forest Hill Rd. 4-mi. to left on Rt. 192 to left on Jones Mt. Rd. 2.4-mi. to cabin on left.

**REAL ESTATE:** consists of a 3-bedroom 2.5 bath Cape Cod style 1,794 sq. ft. mountain cabin/vacation retreat w/attached 2-car garage on a 1-ac. tract. Main floor features a foyer w/open pine staircase; 14'x16' family room w/woodstove & stone hearth open to spacious dining area w/access to covered rear porch; modern Oak cabinetry kitchen w/pantry & sit-up bar, appliances included; laundry hook-up; mudroom; attached 2-car garage; large 1st floor master bedroom w/private bath, WIC & laminate HW flooring; inviting 8'x37'covered front porch; upper level includes 2-bedrooms w/closets & dormer; full bath; open reading nook/study w/dormer; 990 sq. ft. basement is unimproved w/concrete floor, outside access, electric water heater, on-site well & septic; 200 amp svc; annual taxes: \$3,197. Sells furnished!