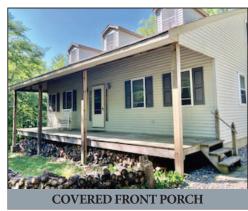

**DIRECTIONS:** From Harrisburg Rt. 15 N to Rt. 104 N to Mifflinburg right on Rt. 45 1-mi. to left on Forest Hill Rd. 4-mi. to left on Rt. 192 to left on Jones Mt. Rd. 2.4-mi. to cabin on left.

**REAL ESTATE:** consists of a 3-bedroom 2.5 bath Cape Cod style 1,794 sq. ft. mountain cabin/vacation retreat w/attached 2-car garage on a 1-ac. tract. Main floor features a foyer w/open pine staircase; 14'x16' family room w/woodstove & stone hearth open to spacious dining area w/access to covered rear porch; modern Oak cabinetry kitchen w/pantry & sit-up bar, appliances included; laundry hook-up; mudroom; attached 2-car garage; large 1st floor master bedroom w/private bath, WIC & laminate HW flooring; inviting 8'x37'covered front porch; upper level includes 2-bedrooms w/closets & dormer; full bath; open reading nook/study w/dormer; 990 sq. ft. basement is unimproved w/concrete floor, outside access, electric water heater, on-site well & septic; 200 amp svc; annual taxes: \$3,197. Sells furnished!