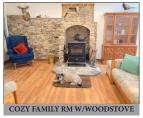

**DIRECTIONS:** From Harrisburg Rt. 15 N to Rt. 104 N to Mifflinburg right on Rt. 45 1-mi. to left on Forest Hill Rd. 4-mi. to left on Rt. 192 to left on Jones Mt. Rd. 2.4-mi. to cabin on left.

**REAL ESTATE:** consists of a 3-bedroom 2.5 bath Cape Cod style 1,794 sq. ft. mountain cabin/vacation retreat w/attached 2-car garage on a 1-ac. tract. Main floor features a foyer w/open pine staircase; 14'x16' family room w/woodstove & stone hearth open to spacious dining area w/access to covered rear porch; modern Oak cabinetry kitchen w/pantry & sit-up bar, appliances included; laundry hook-up; mudroom; attached 2-car garage; large 1st floor master bedroom w/private bath, WIC & laminate HW flooring; inviting 8'x37'covered front porch; upper level includes 2-bedrooms w/closets & dormer; full bath; open reading nook/study w/dormer; 990 sq. ft. basement is unimproved w/concrete floor, outside access, electric water heater, on-site well & septic; 200 amp svc; annual taxes: \$3,197. Sells furnished!