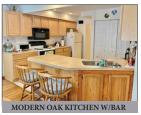

**DIRECTIONS:** From Harrisburg Rt. 15 N to Rt. 104 N to Mifflinburg right on Rt. 45 1-mi. to left on Forest Hill Rd. 4-mi. to left on Rt. 192 to left on Jones Mt. Rd. 2.4-mi. to cabin on left.

**REAL ESTATE:** consists of a 3-bedroom 2.5 bath Cape Cod style 1,794 sq. ft. mountain cabin/vacation retreat w/attached 2-car garage on a 1-ac. tract. Main floor features a foyer w/open pine staircase; 14'x16' family room w/woodstove & stone hearth open to spacious dining area w/access to covered rear porch; modern Oak cabinetry kitchen w/pantry & sit-up bar, appliances included; laundry hook-up; mudroom; attached 2-car garage; large 1st floor master bedroom w/private bath, WIC & laminate HW flooring; inviting 8'x37'covered front porch; upper level includes 2-bedrooms w/closets & dormer; full bath; open reading nook/study w/dormer; 990 sq. ft. basement is unimproved w/concrete floor, outside access, electric water heater, on-site well & septic; 200 amp svc; annual taxes: \$3,197. Sells furnished!