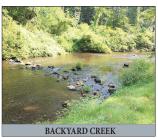

work room; 22'x 19' treated wood deck; vehicle parking under deck; central vac; private well (pump in 2019); on-site septic (redone in 2018); electric baseboard heat; coal stove has whole house air handler; circle driveway; small storage shed; W. Cocalico Twp.; Cocalico S.D.; zoned Residential; total taxes approx. \$3,008. This property offers a wonderful forested setting where the backyard leads to a peaceful small stream ("Middle Creek"); house could use some updating.