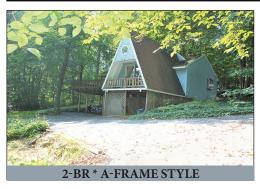

## 1.1 ACRE WOODED LOT \* 2-BR \* A-FRAME STYLE HOUSE ATTACHED GARAGE \* SECLUDED \* CHARMING CREEK

FRIDAY, OCTOBER 1, 2021 @ 5:30 PM

Located at 460 Greenville Rd. Denver Pa. 17517

**<u>DIRECTIONS:</u>** From Main St. on the West side of Denver, turn right on Leisey Rd., to first left on Greenville Rd., to property on right (just past Swamp Bridge Rd.).

**REAL ESTATE:** A charming A-Framed style house w/ 2 bedrooms situated on 1.1 acre secluded lot. House has vinyl siding; 1,017 sq. ft.; 15'x 13.5' eat-in kitchen w/ wooden cabinetry; 19'x 11' great room w/ fireplace & patio doors leading to small deck; main level