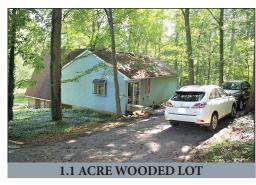

## 1.1 ACRE WOODED LOT \* 2-BR \* A-FRAME STYLE HOUSE ATTACHED GARAGE \* SECLUDED \* CHARMING CREEK

FRIDAY, OCTOBER 1, 2021 @ 5:30 PM

Located at 460 Greenville Rd. Denver Pa. 17517

**<u>DIRECTIONS:</u>** From Main St. on the West side of Denver, turn right on Leisey Rd., to first left on Greenville Rd., to property on right (just past Swamp Bridge Rd.).

**REAL ESTATE:** A charming A-Framed style house w/ 2 bedrooms situated on 1.1 acre secluded lot. House has vinyl siding; 1,017 sq. ft.; 15'x 13.5' eat-in kitchen w/ wooden cabinetry; 19'x 11' great room w/ fireplace & patio doors leading to small deck; main level