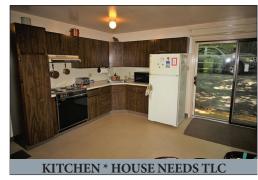

**REAL ESTATE:** A charming A-Framed style house w/ 2 bedrooms situated on 1.1 acre secluded lot. House has vinyl siding; 1,017 sq. ft.; 15'x 13.5' eat-in kitchen w/ wooden cabinetry; 19'x 11' great room w/ fireplace & patio doors leading to small deck; main level

work room; 22'x 19' treated wood deck; vehicle parking under deck; central vac; private well (pump in 2019); on-site septic (redone in 2018); electric baseboard heat; coal stove has whole house air handler; circle driveway; small storage shed; W. Cocalico Twp.; Cocalico S.D.; zoned Residential; total taxes approx. \$3,008. This property offers a wonderful forested setting where the backyard leads to a peaceful small stream ("Middle Creek"); house could use some updating.