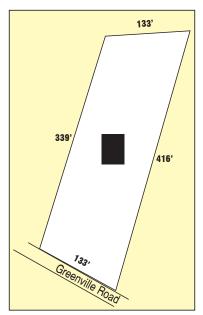

## 1.1 ACRE WOODED LOT \* 2-BR \* A-FRAME STYLE HOUSE ATTACHED GARAGE \* SECLUDED \* CHARMING CREEK

FRIDAY, OCTOBER 1, 2021 @ 5:30 PM

Located at 460 Greenville Rd. Denver Pa. 17517

**<u>DIRECTIONS:</u>** From Main St. on the West side of Denver, turn right on Leisey Rd., to first left on Greenville Rd., to property on right (just past Swamp Bridge Rd.).

**REAL ESTATE:** A charming A-Framed style house w/ 2 bedrooms situated on 1.1 acre secluded lot. House has vinyl siding; 1,017 sq. ft.; 15'x 13.5' eat-in kitchen w/ wooden cabinetry; 19'x 11' great room w/ fireplace & patio doors leading to small deck; main level

work room; 22'x 19' treated wood deck; vehicle parking under deck; central vac; private well (pump in 2019); on-site septic (redone in 2018); electric baseboard heat; coal stove has whole house air handler; circle driveway; small storage shed; W. Cocalico Twp.; Cocalico S.D.; zoned Residential; total taxes approx. \$3,008. This property offers a wonderful forested setting where the backyard leads to a peaceful small stream ("Middle Creek"); house could use some updating.