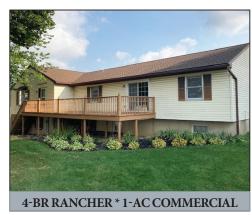

## **PUBLIC AUCTION**

4-BDRM 2.5 BATH RANCHER w/2-CAR GARAGE \* 1-ACRE LOT! 5,088 Sq. Ft. GARAGE/BODY SHOP \* ZONED COMMERCIAL! THURSDAY, SEPT. 23, 2021 @ 6:30 PM

Located at 3430 Division Hwy. (Rt. 322) New Holland, Pa. Earl Twp. Lancaster Co.

**DIRECTIONS:** From Blue Ball, Pa. Rt. 322 W. 1-mile to property on right.

**REAL ESTATE:** cConsists of a 1,926 sq. ft. frame/vinyl sided raised rancher (1989) plus a 5,088 sq. ft. 2-story building used as a commercial garage/body shop; 1-acre tract zoned commercial! Main floor of home features a 29'x12' living room; laundry; ½ bath; 7'x8' mudroom; 23'x16' oak cabinetry kitchen w/ vinyl flooring; 10'x11' dining room; BR #1-19'x11'; 2-12'x10' bedrooms w/closets; BR #4-11'x12' w/closet; full bath. Lower level 15'x15' family room; 17'x8' bonus room; 2nd kitchen; full bath; 11'x10' canning