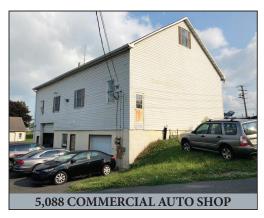

## **PUBLIC AUCTION**

4-BDRM 2.5 BATH RANCHER w/2-CAR GARAGE \* 1-ACRE LOT! 5,088 Sq. Ft. GARAGE/BODY SHOP \* ZONED COMMERCIAL! THURSDAY, SEPT. 23, 2021 @ 6:30 PM

Located at 3430 Division Hwy. (Rt. 322) New Holland, Pa. Earl Twp. Lancaster Co.

storage; 10'x12' utility room w/heat pump/central AC; 2-car garage; 200 amp svc; on-site well & septic; annual taxes: \$6,525. Outbuildings: a 2-story 5,088 sq. ft. frame/vinyl sided commercial heated garage/body shop w/3-service bays w/auto lifts & commercial paint booth; restroom; break room; office & storage areas; a 10'x14' utility shed for auto sales office.