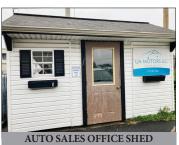

storage; 10'x12' utility room w/heat pump/central AC; 2-car garage; 200 amp svc; on-site well & septic; annual taxes: \$6,525. Outbuildings: a 2-story 5,088 sq. ft. frame/vinyl sided commercial heated garage/body shop w/3-service bays w/auto lifts & commercial paint booth; restroom; break room; office & storage areas; a 10'x14' utility shed for auto sales office.