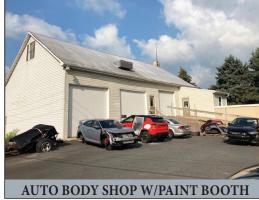

storage; 10'x12' utility room w/heat pump/central AC; 2-car garage; 200 amp svc; on-site well & septic; annual taxes: \$6,525. Outbuildings: a 2-story 5,088 sq. ft. frame/vinyl sided commercial heated garage/body shop w/3-service bays w/auto lifts & commercial paint booth; restroom; break room; office & storage areas; a 10'x14' utility shed for auto sales office.