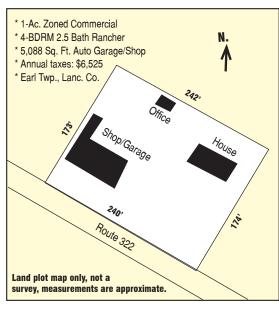

## **PUBLIC AUCTION**

4-BDRM 2.5 BATH RANCHER w/2-CAR GARAGE \* 1-ACRE LOT! 5,088 Sq. Ft. GARAGE/BODY SHOP \* ZONED COMMERCIAL! THURSDAY, SEPT. 23, 2021 @ 6:30 PM

Located at 3430 Division Hwy. (Rt. 322) New Holland, Pa. Earl Twp. Lancaster Co.

**DIRECTIONS:** From Blue Ball, Pa. Rt. 322 W. 1-mile to property on right.

**REAL ESTATE:** cConsists of a 1,926 sq. ft. frame/vinyl sided raised rancher (1989) plus a 5,088 sq. ft. 2-story building used as a commercial garage/body shop; 1-acre tract zoned commercial! Main floor of home features a 29'x12' living room; laundry; ½ bath; 7'x8' mudroom; 23'x16' oak cabinetry kitchen w/ vinyl flooring; 10'x11' dining room; BR #1-19'x11'; 2-12'x10' bedrooms w/closets; BR #4-11'x12' w/closet; full bath. Lower level 15'x15' family room; 17'x8' bonus room; 2nd kitchen; full bath; 11'x10' canning

storage; 10'x12' utility room w/heat pump/central AC; 2-car garage; 200 amp svc; on-site well & septic; annual taxes: \$6,525. Outbuildings: a 2-story 5,088 sq. ft. frame/vinyl sided commercial heated garage/body shop w/3-service bays w/auto lifts & commercial paint booth; restroom; break room; office & storage areas; a 10'x14' utility shed for auto sales office.