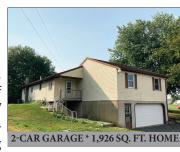

## **PUBLIC AUCTION**

4-BDRM 2.5 BATH RANCHER w/2-CAR GARAGE \* 1-ACRE LOT! 5,088 Sq. Ft. GARAGE/BODY SHOP \* ZONED COMMERCIAL! THURSDAY, SEPT. 23, 2021 @ 6:30 PM

Located at 3430 Division Hwy. (Rt. 322) New Holland, Pa. Earl Twp. Lancaster Co.

**DIRECTIONS:** From Blue Ball, Pa. Rt. 322 W. 1-mile to property on right.

**REAL ESTATE:** cConsists of a 1,926 sq. ft. frame/vinyl sided raised rancher (1989) plus a 5,088 sq. ft. 2-story building used as a commercial garage/body shop; 1-acre tract zoned commercial! Main floor of home features a 29'x12' living room; laundry; ½ bath; 7'x8' mudroom; 23'x16' oak cabinetry kitchen w/ vinyl flooring; 10'x11' dining room; BR #1-19'x11'; 2-12'x10' bedrooms w/closets; BR #4-11'x12' w/closet; full bath. Lower level 15'x15' family room; 17'x8' bonus room; 2nd kitchen; full bath; 11'x10' canning