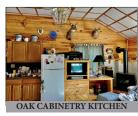

**REAL ESTATE:** consists of a 1,104 sq. ft. rancher style 5-bdrm cabin/dwelling (New 2005) on a 1-acre wooded lot. Main floor features a 40'x10' covered front porch; mud room/foyer; oak cabinetry kitchen w/Formica counter tops & appliances; dining area open to family room w/vaulted ceiling & polished pine wall trim, propane stove heat w/100-gallon fuel tank; 5-bedrooms w/bunks; basement features Superior walls; 1,100 sq. ft. rec room; 8' ceiling; Bilco egress door; 200-amp svc.; property is served by a 1,000 gal cistern w/water pump & trough on front porch; no indoor plumbing; outhouse on a 1,000 gal septic tank; 10'x12' utility shed; brick paver fire pit/picnic area; circle drive & parking area; annual taxes: \$1,300. Property sells furnished!