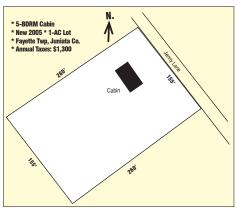

Located at 167 Jenny Lane, Mcalisterville, Pa. Fayette Twp. Juniata Co. DIRECTIONS: From Mcalisterville, Pa. take Rt. 235 N. 2-mi. to left on Mountain Rd. to right on Jenny Ln. to last property on left.

**REAL ESTATE:** consists of a 1,104 sq. ft. rancher style 5-bdrm cabin/dwelling (New 2005) on a 1-acre wooded lot. Main floor features a 40'x10' covered front porch; mud room/foyer; oak cabinetry kitchen w/Formica counter tops & appliances; dining area open to family room w/vaulted ceiling & polished pine wall trim, propane stove heat w/100-gallon fuel tank; 5-bedrooms w/bunks; basement features Superior walls; 1,100 sq. ft. rec room; 8' ceiling; Bilco egress door; 200-amp svc.; property is served by a 1,000 gal cistern w/water pump & trough on front porch; no indoor plumbing; outhouse on a 1,000 gal septic tank; 10'x12' utility shed; brick paver fire pit/picnic area; circle drive & parking area; annual taxes: \$1,300. Property sells furnished!