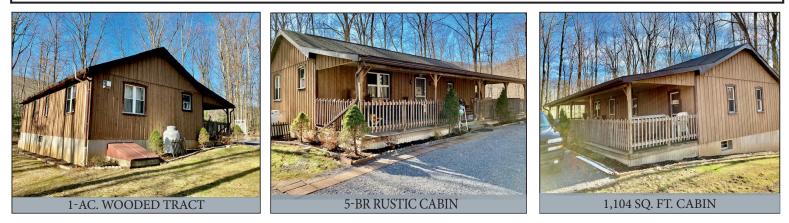

## (Juniata Co./Mcalisterville Area) PUBLIC AUCTION RUSTIC 1,104 Sq. Ft. 5-BDRM RANCHER/CABIN (New 2005) \* 1-AC. LOT OAK KITCHEN/FAMILY ROOM \*SUPERIOR WALL BASEMENT/REC ROOM FRIDAY, MAY 7, 2021 @ 7-PM

**REAL ESTATE:** consists of a 1,104 sq. ft. rancher style 5-bdrm cabin/dwelling (New 2005) on a 1-acre wooded lot. Main floor features a 40'x10' covered front porch; mud room/foyer; oak cabinetry kitchen w/Formica counter tops & appliances; dining area open to family room w/vaulted ceiling & polished pine wall trim, propane stove heat w/100-gallon fuel tank; 5-bedrooms w/bunks; basement features Superior walls; 1,100 sq. ft. rec room; 8' ceiling; Bilco egress door; 200-amp svc.; property is served by a 1,000 gal cistern w/water pump & trough on front porch; no indoor plumbing; outhouse on a 1,000 gal septic tank; 10'x12' utility shed; brick paver fire pit/picnic area; circle drive & parking area; annual taxes: \$1,300. Property sells furnished!