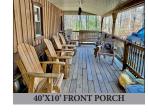

**REAL ESTATE:** consists of a 1,104 sq. ft. rancher style 5-bdrm cabin/dwelling (New 2005) on a 1-acre wooded lot. Main floor features a 40'x10' covered front porch; mud room/foyer; oak cabinetry kitchen w/Formica counter tops & appliances; dining area open to family room w/vaulted ceiling & polished pine wall trim, propane stove heat w/100-gallon fuel tank; 5-bedrooms w/bunks; basement features Superior walls; 1,100 sq. ft. rec room; 8' ceiling; Bilco egress door; 200-amp svc.; property is served by a 1,000 gal cistern w/water pump & trough on front porch; no indoor plumbing; outhouse on a 1,000 gal septic tank; 10'x12' utility shed; brick paver fire pit/picnic area; circle drive & parking area; annual taxes: \$1,300. Property sells furnished!