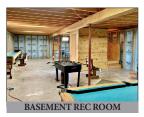

**REAL ESTATE:** consists of a 1,104 sq. ft. rancher style 5-bdrm cabin/dwelling (New 2005) on a 1-acre wooded lot. Main floor features a 40'x10' covered front porch; mud room/foyer; oak cabinetry kitchen w/Formica counter tops & appliances; dining area open to family room w/vaulted ceiling & polished pine wall trim, propane stove heat w/100-gallon fuel tank; 5-bedrooms w/bunks; basement features Superior walls; 1,100 sq. ft. rec room; 8' ceiling; Bilco egress door; 200-amp svc.; property is served by a 1,000 gal cistern w/water pump & trough on front porch; no indoor plumbing; outhouse on a 1,000 gal septic tank; 10'x12' utility shed; brick paver fire pit/picnic area; circle drive & parking area; annual taxes: \$1,300. Property sells furnished!