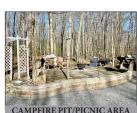

**REAL ESTATE:** consists of a 1,104 sq. ft. rancher style 5-bdrm cabin/dwelling (New 2005) on a 1-acre wooded lot. Main floor features a 40'x10' covered front porch; mud room/foyer; oak cabinetry kitchen w/Formica counter tops & appliances; dining area open to family room w/vaulted ceiling & polished pine wall trim, propane stove heat w/100-gallon fuel tank; 5-bedrooms w/bunks; basement features Superior walls; 1,100 sq. ft. rec room; 8' ceiling; Bilco egress door; 200-amp svc.; property is served by a 1,000 gal cistern w/water pump & trough on front porch; no indoor plumbing; outhouse on a 1,000 gal septic tank; 10'x12' utility shed; brick paver fire pit/picnic area; circle drive & parking area; annual taxes: \$1,300. Property sells furnished!

**TERMS:** 10% down day of sale, balance on or before 60-days. Attorney: Kling & Deibler (717) 354-7700.

<u>Note:</u> Rustic hunting cabin/weekend getaway, charming covered front porch & inviting fire pit picnic area, attractive pine trim interior, cabin easily accommodates 12-15 guests; close to Lost Creek/PA game lands #107; only 1.5-hrs from Lancaster/York area.