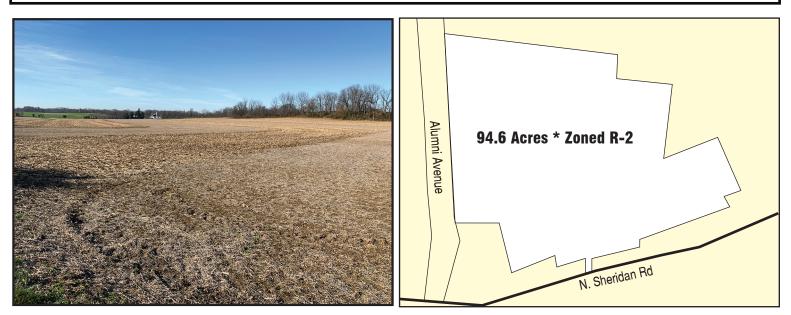

## (Newmanstown/Sheridan Area \* Lebanon Co.) **PUBLIC AUCTION** 94.62 ACRES \* PREMIUM FARM LAND \* MOSTLY LEVEL ZONED R-2 RESIDENTIAL \* PRIME POSSIBLE DEVELOMENT WATER, SEWER, GAS, ELEC. STREET-SIDE \* MUST SEE THURSDAY MARCH 4, 2021 @ 1:00 PM

## Located at WS N. Sheridan Rd. Newmanstown Pa. 17073

**DIRECTIONS:** From the traffic light on Main St. in Newmanstown, travel North on N. Sheridan Rd. for 1/3 mile to property on left (behind Elias Church of Christ).

**REAL ESTATE DETAILS:** A wonderful tract of prime farm land (no improvements) totaling 94.62 acres. Desirable R-2 zoning for both Ag. related & Residential Development has street-side public water, public sewer, Natural Gas, PPL electric, & Comcast TV; 81' of frontage on N. Sheridan Rd. & approx. 1702' of frontage on Alumni Ave.; fresh survey completed; approx. 76 acres is desirable Duffield Limestone & most of the balance is Hagerstown (great crop producing soils); enrolled in Clean & Green Program; farm is NOT in AG. Preserve; Millcreek Twp.; Eastern Leb. School District; Lebanon County; total taxes are approx. \$2,269.45