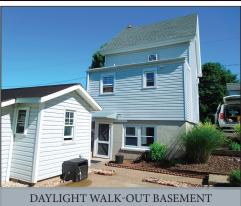

**REAL ESTATE:** consists of a 2-bedroom frame 2-story Colonial style 800 sq. ft. home. Main floor offers a 16'x11' family room w/carpet; 12'x11' eat-in style kitchen w/modern cherry finish cabinetry, range, microwave, DW & fridge included; full bath & mudroom; 16'x6' covered front porch; upper level has 2-bedrooms w/window AC units, attic storage; daylight walk-out basement has 2nd kitchen, family room; laundry/utility room w/washer & dryer included; new electric water heater; electric heat; 200-amp service; well & public sewer; new macadam off-street parking for 2-cars w/ attractive hardscape retaining wall; recent new roof; windows; insulation & siding; flooring; kitchen & bath; annual taxes: \$1,360. **Outbuildings:** include 2-frame utility garden sheds.