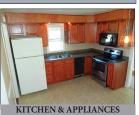

**REAL ESTATE:** consists of a 2-bedroom frame 2-story Colonial style 800 sq. ft. home. Main floor offers a 16'x11' family room w/carpet; 12'x11' eat-in style kitchen w/modern cherry finish cabinetry, range, microwave, DW & fridge included; full bath & mudroom; 16'x6' covered front porch; upper level has 2-bedrooms w/window AC units, attic storage; daylight walk-out basement has 2nd kitchen, family room; laundry/utility room w/washer & dryer included; new electric water heater; electric heat; 200-amp service; well & public sewer; new macadam off-street parking for 2-cars w/ attractive hardscape retaining wall; recent new roof; windows; insulation & siding; flooring; kitchen & bath; annual taxes: \$1,360. **Outbuildings:** include 2-frame utility garden sheds.