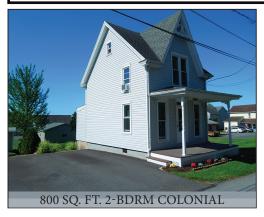

**REAL ESTATE:** consists of a 2-bedroom frame 2-story Colonial style 800 sq. ft. home. Main floor offers a 16'x11' family room w/carpet; 12'x11' eat-in style kitchen w/modern cherry finish cabinetry, range, microwave, DW & fridge included; full bath & mudroom; 16'x6' covered front porch; upper level has 2-bedrooms w/window AC units, attic storage; daylight walk-out basement has 2nd kitchen, family room; laundry/utility room w/washer & dryer included; new electric water heater; electric heat; 200-amp service; well & public sewer; new macadam off-street parking for 2-cars w/ attractive hardscape retaining wall; recent new roof; windows; insulation & siding; flooring; kitchen & bath; annual taxes: \$1,360. **Outbuildings:** include 2-frame utility garden sheds.