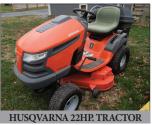

SURE-TRAC 8X5 TRAILER

MOBILE HUNTING BLIND

Located at 1290 Sheephill Rd. East Earl, Pa. 17519

Directions: From Rt. 322 East Earl take Rt. 897 S. 1-mile to right on Sheephill Rd. to sale on left.

Tractors, Trailers, Boat & Shop Equip: 16' Smoker Craft boat & trailer w/25-hp Yamaha, Minnkota 70# thrust 24V trolling motor; mobile hunting blind on trailer; Sure-Trac 5x8 aluminum trailer; John Deere 318 lawn tractor w/42" deck & 3-pt. hitch; Husqvarna 22-hp lawn tractor w/42" deck & power bagger; truck cap; 10" radial arm saw; table saw; bench top drill press; Ryobi 9" band saw; 6.5hp air compressor (nice); Mantis tiller; Troy Bilt horse tiller; brush chipper/shredder; power grinders; jig saw; planer; router; belt sander; air nailer; pipe wrenches; wrench & socket sets: machine & bench vises: lots of hand & power tools; chain hoist; log chains; acetylene torch; Stihl FS45 trimmer; plus much more!