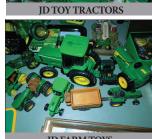

Antiques & Personal Property: 1929-32 Lionel #266 train set w/#554 engine; Atlas toy train set; Hubley cat; cast iron Bull dogs, Scottie & German Shepherd; cast tractor seat; Winross & Ertl Trucks; Ertl John Deere tractors & farm toys; JD clocks & advertising items; Matchbox toys; Structo truck; 2-man saw; 2-sleds; old milk can; quilts & blankets; collectible glasswareflow blue, hobnail opalescent; kitchen & cookware; folding chairs;2-mantle clocks; plus more!

**JD FARM TOY** 

**TERMS:** Cash, PA check or credit card w/3% fee. Food on site; sale held in tent bring a chair. All sale day announcements take precedence over prior ads.

For photos & listing visit www.martinandrutt.com