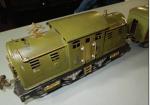

Antiques & Personal Property: 1929-32 Lionel #266 train set w/#554 engine; Atlas toy train set; Hubley cat; cast iron Bull dogs, Scottie & German Shepherd; cast tractor seat; Winross & Ertl Trucks; Ertl John Deere tractors & farm toys; JD clocks & advertising items; Matchbox toys; Structo truck; 2-man saw; 2-sleds; old milk can; quilts & blankets; collectible glasswareflow blue, hobnail opalescent; kitchen & cookware; folding chairs;2-mantle clocks; plus more!

**AUCTION BY: MARTIN & RUTT AUCTIONEERS** AY2189 Michael J. Martin (717) 371-3333 John J Rutt II (717) 587-8906

ANTIOUE LIONEL TRAIN

**AUCTION FOR: Robert & Linda Weaver** (717) 471-4620