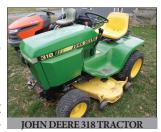

SURE-TRAC 8X5 TRAILER

MOBILE HUNTING BLIND

Located at 1290 Sheephill Rd. East Earl, Pa. 17519

Directions: From Rt. 322 East Earl take Rt. 897 S. 1-mile to right on Sheephill Rd. to sale on left.

Tractors, Trailers, Boat & Shop Equip: 16' Smoker Craft boat & trailer w/25-hp Yamaha, Minnkota 70# thrust 24V trolling motor; mobile hunting blind on trailer; Sure-Trac 5x8 aluminum trailer; John Deere 318 lawn tractor w/42" deck & 3-pt. hitch; Husqvarna 22-hp lawn tractor w/42" deck & power bagger; truck cap; 10" radial arm saw; table saw; bench top drill press; Ryobi 9" band saw; 6.5hp air compressor (nice); Mantis tiller; Troy Bilt horse tiller; brush chipper/shredder; power grinders; jig saw; planer; router; belt sander; air nailer; pipe wrenches; wrench & socket sets: machine & bench vises: lots of hand & power tools; chain hoist; log chains; acetylene torch; Stihl FS45 trimmer; plus much more!