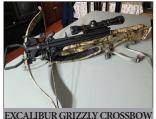

Located at 1290 Sheephill Rd. East Earl, Pa. 17519

Directions: From Rt. 322 East Earl take Rt. 897 S. 1-mile to right on Sheephill Rd. to sale on left.

sec., scope & power crank; Excaliber Grizzly 305'/sec. Fire-

arms: (NOT ON PREMISIS) .243 Thompson Center w/Nikon Scope; 20ga Mossberg pump w/select choke/slug barrel; 1903 Springfield 30.06 bolt-action; Competition level 12ga Remington mod#1100 2nd trap barrel; 7.7 Jap bolt-action w/4X scope; 12ga Remington Wingmaster mod#870; 12ga Stoeger