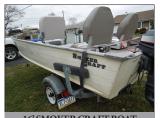

SURE-TRAC 8X5 TRAILER

MOBILE HUNTING BLIND

Located at 1290 Sheephill Rd. East Earl, Pa. 17519

Directions: From Rt. 322 East Earl take Rt. 897 S. 1-mile to right on Sheephill Rd. to sale on left.

Tractors, Trailers, Boat & Shop Equip: 16' Smoker Craft boat & trailer w/25-hp Yamaha, Minnkota 70# thrust 24V trolling motor; mobile hunting blind on trailer; Sure-Trac 5x8 aluminum trailer; John Deere 318 lawn tractor w/42" deck & 3-pt. hitch; Husqvarna 22-hp lawn tractor w/42" deck & power bagger; truck cap; 10" radial arm saw; table saw; bench top drill press; Ryobi 9" band saw; 6.5hp air compressor (nice); Mantis tiller; Troy Bilt horse tiller; brush chipper/shredder; power grinders; jig saw; planer; router; belt sander; air nailer; pipe wrenches; wrench & socket sets: machine & bench vises: lots of hand & power tools; chain hoist; log chains; acetylene torch; Stihl FS45 trimmer; plus much more!