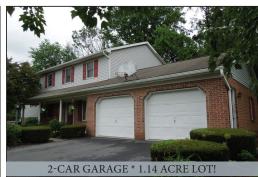

## 4-5 BDRM 2-STORY COLONIAL w/2-CAR GARAGE \* 1.14-AC. LOT CUSTOM KITCHEN CABINETRY \* 3.5 BATHS \* WORKSHOP

THURS. AUGUST 8, 2019 @ 6:30 PM

Located at 123 Esbenshade Dr. Lititz, Pa. Elizabeth Twp. Lancaster Co.

**<u>DIRECTIONS:</u>** From Ephrata, Pa. follow Rt. 322 W. 3-mi. to left on Esbenshade Dr. (opposite Martin Paving) to home on left.

**REAL ESTATE:** consists of a (1989) custom-built one-owner 2,288 sq. ft. multi-level Colonial dwelling w/a 2-car garage on a 1.14-ac. partially wooded lot. Main floor features a living room w/bay window; formal dining room w/door to rear multi-tier decks & brick paver patio; custom oak cabinetry kitchen w/sit-up bar; walk-in pantry; office; nursery/craft room; master suite w/walk-in-closet & private bath; upper level includes 3-bdrms w/closets & full bath; lower level (2,068 sq. ft.) includes a 24'x18' family room w/brick hearth & built-in desk area; laundry; finished 18' x 26'

rec room; full bath & 4th bedroom; 648 sq. ft. workshop room w/walk-out double doors; electric heat pump/central AC; central vac; 200 amp svc; on-site well & septic; annual taxes approx. \$5,800; attached 2-car garage w/ ½ bath. Lot is partially wooded with stream, footbridge & private fire-pit picnic area.