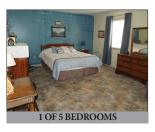

**<u>DIRECTIONS:</u>** From Ephrata, Pa. follow Rt. 322 W. 3-mi. to left on Esbenshade Dr. (opposite Martin Paving) to home on left.

**REAL ESTATE:** consists of a (1989) custom-built one-owner 2,288 sq. ft. multi-level Colonial dwelling w/a 2-car garage on a 1.14-ac. partially wooded lot. Main floor features a living room w/bay window; formal dining room w/door to rear multi-tier decks & brick paver patio; custom oak cabinetry kitchen w/sit-up bar; walk-in pantry; office; nursery/craft room; master suite w/walk-in-closet & private bath; upper level includes 3-bdrms w/closets & full bath; lower level (2,068 sq. ft.) includes a 24'x18' family room w/brick hearth & built-in desk area; laundry; finished 18' x 26'