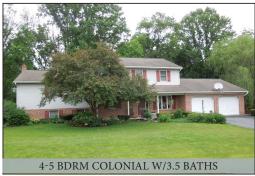

## 4-5 BDRM 2-STORY COLONIAL w/2-CAR GARAGE \* 1.14-AC. LOT CUSTOM KITCHEN CABINETRY \* 3.5 BATHS \* WORKSHOP

THURS. AUGUST 8, 2019 @ 6:30 PM

Located at 123 Esbenshade Dr. Lititz, Pa. Elizabeth Twp. Lancaster Co.

**<u>DIRECTIONS:</u>** From Ephrata, Pa. follow Rt. 322 W. 3-mi. to left on Esbenshade Dr. (opposite Martin Paving) to home on left.

**REAL ESTATE:** consists of a (1989) custom-built one-owner 2,288 sq. ft. multi-level Colonial dwelling w/a 2-car garage on a 1.14-ac. partially wooded lot. Main floor features a living room w/bay window; formal dining room w/door to rear multi-tier decks & brick paver patio; custom oak cabinetry kitchen w/sit-up bar; walk-in pantry; office; nursery/craft room; master suite w/walk-in-closet & private bath; upper level includes 3-bdrms w/closets & full bath; lower level (2,068 sq. ft.) includes a 24'x18' family room w/brick hearth & built-in desk area; laundry; finished 18' x 26'