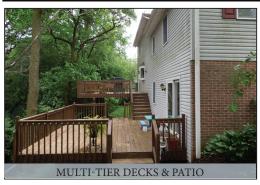

**<u>DIRECTIONS:</u>** From Ephrata, Pa. follow Rt. 322 W. 3-mi. to left on Esbenshade Dr. (opposite Martin Paving) to home on left.

**REAL ESTATE:** consists of a (1989) custom-built one-owner 2,288 sq. ft. multi-level Colonial dwelling w/a 2-car garage on a 1.14-ac. partially wooded lot. Main floor features a living room w/bay window; formal dining room w/door to rear multi-tier decks & brick paver patio; custom oak cabinetry kitchen w/sit-up bar; walk-in pantry; office; nursery/craft room; master suite w/walk-in-closet & private bath; upper level includes 3-bdrms w/closets & full bath; lower level (2,068 sq. ft.) includes a 24'x18' family room w/brick hearth & built-in desk area; laundry; finished 18' x 26'

**TERMS:** 10% down day of sale, balance on or before 60 days. **Attorney:** Tony Schimaneck (717) 299-5251

NOTE: Spacious well-maintained custombuilt home offers many amenities; private multi-tier decks & patio offer ample room for relaxing & entertaining; partially wooded lot is well-groomed & located on a quiet cul-de-sac.