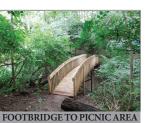

rec room; full bath & 4th bedroom; 648 sq. ft. workshop room w/walk-out double doors; electric heat pump/central AC; central vac; 200 amp svc; on-site well & septic; annual taxes approx. \$5,800; attached 2-car garage w/ ½ bath. Lot is partially wooded with stream, footbridge & private fire-pit picnic area.