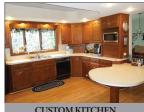

**<u>DIRECTIONS:</u>** From Ephrata, Pa. follow Rt. 322 W. 3-mi. to left on Esbenshade Dr. (opposite Martin Paving) to home on left.

**REAL ESTATE:** consists of a (1989) custom-built one-owner 2,288 sq. ft. multi-level Colonial dwelling w/a 2-car garage on a 1.14-ac. partially wooded lot. Main floor features a living room w/bay window; formal dining room w/door to rear multi-tier decks & brick paver patio; custom oak cabinetry kitchen w/sit-up bar; walk-in pantry; office; nursery/craft room; master suite w/walk-in-closet & private bath; upper level includes 3-bdrms w/closets & full bath; lower level (2,068 sq. ft.) includes a 24'x18' family room w/brick hearth & built-in desk area; laundry; finished 18' x 26'