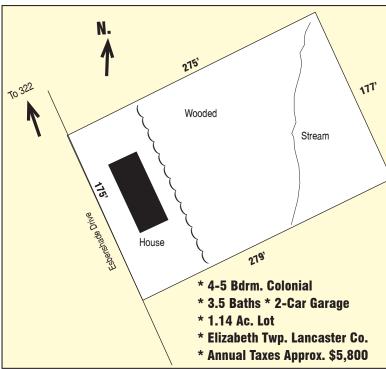

## 4-5 BDRM 2-STORY COLONIAL w/2-CAR GARAGE \* 1.14-AC. LOT CUSTOM KITCHEN CABINETRY \* 3.5 BATHS \* WORKSHOP

THURS. AUGUST 8, 2019 @ 6:30 PM

Located at 123 Esbenshade Dr. Lititz, Pa. Elizabeth Twp. Lancaster Co.

**<u>DIRECTIONS:</u>** From Ephrata, Pa. follow Rt. 322 W. 3-mi. to left on Esbenshade Dr. (opposite Martin Paving) to home on left.

**REAL ESTATE:** consists of a (1989) custom-built one-owner 2,288 sq. ft. multi-level Colonial dwelling w/a 2-car garage on a 1.14-ac. partially wooded lot. Main floor features a living room w/bay window; formal dining room w/door to rear multi-tier decks & brick paver patio; custom oak cabinetry kitchen w/sit-up bar; walk-in pantry; office; nursery/craft room; master suite w/walk-in-closet & private bath; upper level includes 3-bdrms w/closets & full bath; lower level (2,068 sq. ft.) includes a 24'x18' family room w/brick hearth & built-in desk area; laundry; finished 18' x 26'

rec room; full bath & 4th bedroom; 648 sq. ft. workshop room w/walk-out double doors; electric heat pump/central AC; central vac; 200 amp svc; on-site well & septic; annual taxes approx. \$5,800; attached 2-car garage w/ ½ bath. Lot is partially wooded with stream, footbridge & private fire-pit picnic area.