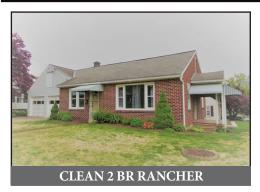

## **PUBLIC AUCTION**

BRICK RANCHER \* 2 BEDROOMS \* CLEAN ATTACHED 2-CAR GARAGE \* CENTRAL A/C THURSDAY, JUNE 6, 2019 @ 7:00 PM

Located at: 805 Pointview Ave. Ephrata Pa.

**DIRECTIONS:** From Rt. 272 on South side of Ephrata (at Wendy's), turn East on Parkview Heights Rd. for 500' and turn left on Pointview Ave. Travel half mile to property on left.

**REAL ESTATE DETAILS:** A very nice/clean Brick Rancher w/ 2 bedrooms and 2 car attached garage on level .14 acre lot. This affordable house has approx. 840 sq.

ft.; eat-in style kitchen w/ newer cabinetry & closet style pantry; roomy living room; 2 bedrooms w/ closets; full bathroom; nice unimproved full basement; 2-car attached garage; full steps to possible second level expansion; electric heat pump; central A/C; public water & sewer; durable concrete driveway; very close to rail/trail walkway; desirable neighborhood; Ephrata Boro; Ephrata school district; total taxes are approx. \$2,571.00; come prepared to buy, owners plan to sell at auction.