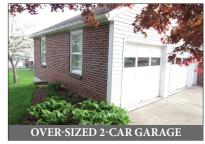

**REAL ESTATE DETAILS:** A very nice/clean Brick Rancher w/ 2 bedrooms and 2 car attached garage on level .14 acre lot. This affordable house has approx. 840 sq.

ft.; eat-in style kitchen w/ newer cabinetry & closet style pantry; roomy living room; 2 bedrooms w/ closets; full bathroom; nice unimproved full basement; 2-car attached garage; full steps to possible second level expansion; electric heat pump; central A/C; public water & sewer; durable concrete driveway; very close to rail/trail walkway; desirable neighborhood; Ephrata Boro; Ephrata school district; total taxes are approx. \$2,571.00; come prepared to buy, owners plan to sell at auction.