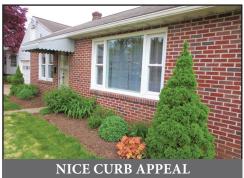

**REAL ESTATE DETAILS:** A very nice/clean Brick Rancher w/ 2 bedrooms and 2 car attached garage on level .14 acre lot. This affordable house has approx. 840 sq.

ft.; eat-in style kitchen w/ newer cabinetry & closet style pantry; roomy living room; 2 bedrooms w/ closets; full bathroom; nice unimproved full basement; 2-car attached garage; full steps to possible second level expansion; electric heat pump; central A/C; public water & sewer; durable concrete driveway; very close to rail/trail walkway; desirable neighborhood; Ephrata Boro; Ephrata school district; total taxes are approx. \$2,571.00; come prepared to buy, owners plan to sell at auction.