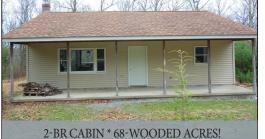

**<u>REAL ESTATE</u>**: consists of a 68.21-acre wooded tract bordering the Bald Eagle State Forest with a 936 sq. ft. frame vinyl-sided 1-story dwelling new in 1997. Cabin features a 18'x26' great room combo kitchen dining area w/large deep windows designed for viewing wildlife; energy efficient woodstove on brick hearth; laundry hook-up & utility closet; full bath w/linen storage; 2-bedrooms; pull-down attic steps; 12'x12' rear deck w/built-in seating; covered 36' front porch; aux. electric baseboard heat; 200 amp svc; asphalt shingle roof; on-site well & septic system; annual taxes: \$1,600.

**36' COVERED FRONT PORCH** 

NEW 1997-SELLS

Located at 1960 Jones Mtn. Rd. Mifflinburg, Pa. Lewis Twp. Union Co.

DIRECTIONS: From Chestnut St. (Rt. 45) in Mifflinburg take Forest Hill Rd. N. to left on Rt. 192 go 1.5 mi turn left on Jones Mtn. Rd. 1.5 mi. to property on right.