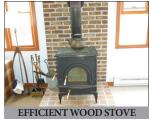

**<u>REAL ESTATE</u>**: consists of a 68.21-acre wooded tract bordering the Bald Eagle State Forest with a 936 sq. ft. frame vinyl-sided 1-story dwelling new in 1997. Cabin features a 18'x26' great room combo kitchen dining area w/large deep windows designed for viewing wildlife; energy efficient woodstove on brick hearth; laundry hook-up & utility closet; full bath w/linen storage; 2-bedrooms; pull-down attic steps; 12'x12' rear deck w/built-in seating; covered 36' front porch; aux. electric baseboard heat; 200 amp svc; asphalt shingle roof; on-site well & septic system; annual taxes: \$1,600.