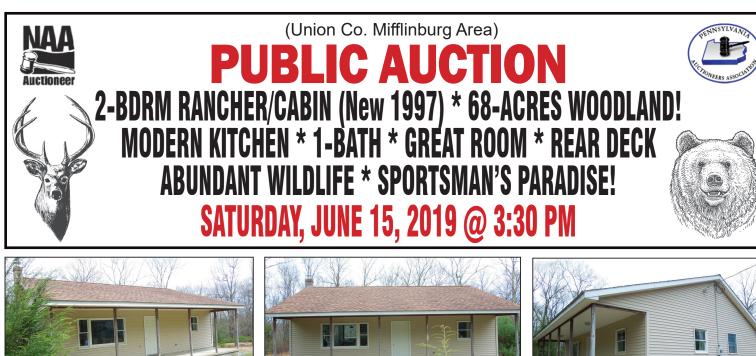

**<u>REAL ESTATE</u>**: consists of a 68.21-acre wooded tract bordering the Bald Eagle State Forest with a 936 sq. ft. frame vinyl-sided 1-story dwelling new in 1997. Cabin features a 18'x26' great room combo kitchen dining area w/large deep windows designed for viewing wildlife; energy efficient woodstove on brick hearth; laundry hook-up & utility closet; full bath w/linen storage; 2-bedrooms; pull-down attic steps; 12'x12' rear deck w/built-in seating; covered 36' front porch; aux. electric baseboard heat; 200 amp svc; asphalt shingle roof; on-site well & septic system; annual taxes: \$1,600.