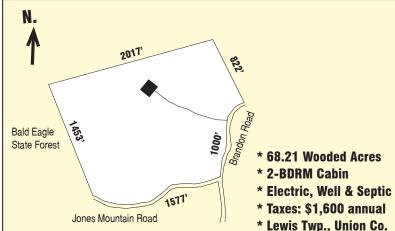

**<u>REAL ESTATE</u>**: consists of a 68.21-acre wooded tract bordering the Bald Eagle State Forest with a 936 sq. ft. frame vinyl-sided 1-story dwelling new in 1997. Cabin features a 18'x26' great room combo kitchen dining area w/large deep windows designed for viewing wildlife; energy efficient woodstove on brick hearth; laundry hook-up & utility closet; full bath w/linen storage; 2-bedrooms; pull-down attic steps; 12'x12' rear deck w/built-in seating; covered 36' front porch; aux. electric baseboard heat; 200 amp svc; asphalt shingle roof; on-site well & septic system; annual taxes: \$1,600.

**36' COVERED FRONT PORCH** 

NEW 1997-SELLS

Located at 1960 Jones Mtn. Rd. Mifflinburg, Pa. Lewis Twp. Union Co.

DIRECTIONS: From Chestnut St. (Rt. 45) in Mifflinburg take Forest Hill Rd. N. to left on Rt. 192 go 1.5 mi turn left on Jones Mtn. Rd. 1.5 mi. to property on right.