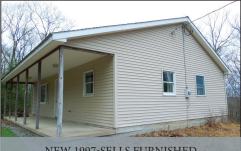

**36' COVERED FRONT PORCH** 

NEW 1997-SELLS

Located at 1960 Jones Mtn. Rd. Mifflinburg, Pa. Lewis Twp. Union Co.

DIRECTIONS: From Chestnut St. (Rt. 45) in Mifflinburg take Forest Hill Rd. N. to left on Rt. 192 go 1.5 mi turn left on Jones Mtn. Rd. 1.5 mi. to property on right.