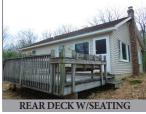

**<u>REAL ESTATE</u>**: consists of a 68.21-acre wooded tract bordering the Bald Eagle State Forest with a 936 sq. ft. frame vinyl-sided 1-story dwelling new in 1997. Cabin features a 18'x26' great room combo kitchen dining area w/large deep windows designed for viewing wildlife; energy efficient woodstove on brick hearth; laundry hook-up & utility closet; full bath w/linen storage; 2-bedrooms; pull-down attic steps; 12'x12' rear deck w/built-in seating; covered 36' front porch; aux. electric baseboard heat; 200 amp svc; asphalt shingle roof; on-site well & septic system; annual taxes: \$1,600.