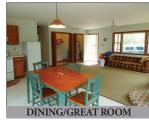

**<u>REAL ESTATE</u>**: consists of a 68.21-acre wooded tract bordering the Bald Eagle State Forest with a 936 sq. ft. frame vinyl-sided 1-story dwelling new in 1997. Cabin features a 18'x26' great room combo kitchen dining area w/large deep windows designed for viewing wildlife; energy efficient woodstove on brick hearth; laundry hook-up & utility closet; full bath w/linen storage; 2-bedrooms; pull-down attic steps; 12'x12' rear deck w/built-in seating; covered 36' front porch; aux. electric baseboard heat; 200 amp svc; asphalt shingle roof; on-site well & septic system; annual taxes: \$1,600.