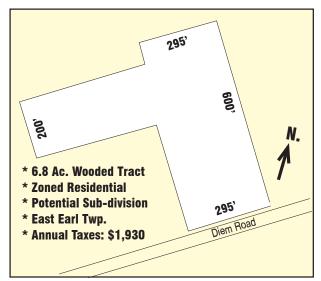

## 6.8-AC. WOODED TRACT ZONED RESIDENTIAL w/295' RD. FRONTAGE CUSTOM HOME SITE \* SOUTHERN EXPOSURE \* POSSIBLE SUB-DIVISION!

THURSDAY MAY 9, 2019 @ 6-PM

Located along Diem Rd. New Holland, Pa. East Earl Twp. Lancaster Co.

**DIRECTIONS:** From New Holland Rd. 2-mi. south of New Holland turn left onto Peters Rd. ½ mile to left on Red Well Rd. to right on Diem Rd. to property on left.

**REAL ESTATE:** consists of a 6.8 acre wooded tract w/southern exposure; property offers 295' frontage along Diem Rd. property has potential for sub-division; electric available; zoned residential; located in East Earl Twp. Lancaster Co. annual taxes approx.: \$1,930