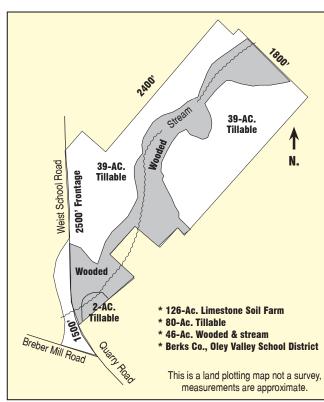

**DIRECTIONS:** From Oley, Pa. take Memorial Hwy. (Rt. 662 S.) 1-mi. to right on Oley Turnpike Rd. ½ mi. to right on Bieber Mill Rd. to farmland on right.

**REAL ESTATE:** consists of **126-acres** with approx. 80-acres tillable & 46-acres wooded w/ stream. Berks Co. property ID #6753480021250 Farm offers deep to moderately deep well-drained Duffield-Washington limestone based undulating soils; topography is sloping to gently rolling. Farm has been kept in a high state of cultivation and fertilization w/highly productive yields. Property is not enrolled in either Clean & Green or Farmland preservation programs; current zoning is industrial; nearly 2,500' frontage along Quarry & Weist School Rd. **Outbuildings:** include a 24'x36' corn crib/tractor shed & 2-stone springhouses. Woodland & stream offers excellent private deer hunting locations!