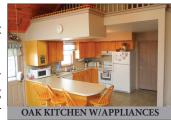

**DIRECTIONS:** From (BUS Rt. 22) Lewistown take Rt. 103 S. to L on 333 S. to right on Tower Hill Rd. to right on Blue Mtn. Dr. 1.5 mi. to left on Bixler Gap Rd. ¼ mi. to cabin on left.

**REAL ESTATE:** consists of **44.71 wooded acres**; improvements include a custom-built (2001) one-owner 1,422 sq. ft. 4-bdrm contemporary dwelling/retreat & storage shed. Main floor features a stunning living room w/soaring polished pine cathedral ceiling & efficient LP stone fireplace; large windows offer lots of natural light; dual French doors to wrap-around Tru-trex deck w/vinyl railing; dining area; custom light Oak cabinetry kitchen w/appliances, fridge, glass-top range, microwave, & DW(needs repair); sit-up bar; vinyl flooring; recessed lighting; 2-bdrms & full bath; open stairs to upper level featuring an open loft; 2-bdrms; & ½ bath; daylight lower level includes a partially improved family room w/woodstove on large brick hearth; storage room; utility room & full bath; 200 amp svc; on-site well & septic; annual