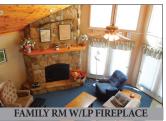

**DIRECTIONS:** From (BUS Rt. 22) Lewistown take Rt. 103 S. to L on 333 S. to right on Tower Hill Rd. to right on Blue Mtn. Dr. 1.5 mi. to left on Bixler Gap Rd. ¼ mi. to cabin on left.

**REAL ESTATE:** consists of **44.71 wooded acres**; improvements include a custom-built (2001) one-owner 1,422 sq. ft. 4-bdrm contemporary dwelling/retreat & storage shed. Main floor features a stunning living room w/soaring polished pine cathedral ceiling & efficient LP stone fireplace; large windows offer lots of natural light; dual French doors to wrap-around Tru-trex deck w/vinyl railing; dining area; custom light Oak cabinetry kitchen w/appliances, fridge, glass-top range, microwave, & DW(needs repair); sit-up bar; vinyl flooring; recessed lighting; 2-bdrms & full bath; open stairs to upper level featuring an open loft; 2-bdrms; & ½ bath; daylight lower level includes a partially improved family room w/woodstove on large brick hearth; storage room; utility room & full bath; 200 amp svc; on-site well & septic; annual