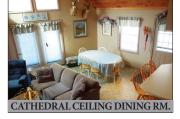

**DIRECTIONS:** From (BUS Rt. 22) Lewistown take Rt. 103 S. to L on 333 S. to right on Tower Hill Rd. to right on Blue Mtn. Dr. 1.5 mi. to left on Bixler Gap Rd. ¼ mi. to cabin on left.

**REAL ESTATE:** consists of **44.71 wooded acres**; improvements include a custom-built (2001) one-owner 1,422 sq. ft. 4-bdrm contemporary dwelling/retreat & storage shed. Main floor features a stunning living room w/soaring polished pine cathedral ceiling & efficient LP stone fireplace; large windows offer lots of natural light; dual French doors to wrap-around Tru-trex deck w/vinyl railing; dining area; custom light Oak cabinetry kitchen w/appliances, fridge, glass-top range, microwave, & DW(needs repair); sit-up bar; vinyl flooring; recessed lighting; 2-bdrms & full bath; open stairs to upper level featuring an open loft; 2-bdrms; & ½ bath; daylight lower level includes a partially improved family room w/woodstove on large brick hearth; storage room; utility room & full bath; 200 amp svc; on-site well & septic; annual