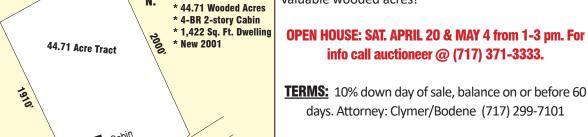

## 4-BDRM (2001) A-FRAME 2-STORY CABIN \* 44.71- WOODED ACRES! 1,422 Sq. Ft. CUSTOM RETREAT \* 2.5 BATHS \* VALUABLE TIMBER!

FRIDAY, MAY 17, 2019 @ 5:00 PM

Located at: 268 Bixler Gap Rd. Lewistown, Pa. Granville Twp. Mifflin Co.

**DIRECTIONS:** From (BUS Rt. 22) Lewistown take Rt. 103 S. to L on 333 S. to right on Tower Hill Rd. to right on Blue Mtn. Dr. 1.5 mi. to left on Bixler Gap Rd. ¼ mi. to cabin on left.

**REAL ESTATE:** consists of **44.71 wooded acres**; improvements include a custom-built (2001) one-owner 1,422 sq. ft. 4-bdrm contemporary dwelling/retreat & storage shed. Main floor features a stunning living room w/soaring polished pine cathedral ceiling & efficient LP stone fireplace; large windows offer lots of natural light; dual French doors to wrap-around Tru-trex deck w/vinyl railing; dining area; custom light Oak cabinetry kitchen w/appliances, fridge, glass-top range, microwave, & DW(needs repair); sit-up bar; vinyl flooring; recessed lighting; 2-bdrms & full bath; open stairs to upper level featuring an open loft; 2-bdrms; & ½ bath; daylight lower level includes a partially improved family room w/woodstove on large brick hearth; storage room; utility room & full bath; 200 amp svc; on-site well & septic; annual

taxes: \$2,024; 10'x14' utility storage shed; mature timber value approx. \$40,000; all this situated on 44.71 valuable wooded acres!

Granville Twp., Mifflin Co.

**NOTE:** Outstanding retreat/cabin offers a rich modern design open floor plan, tasteful décor throughout; property sells fully furnished! This quiet secluded property is truly stunning, you must see to appreciate, desirable southern exposure! Enjoy nature & the abundant wildlife from the deck!