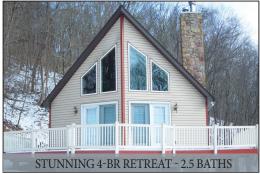

## 4-BDRM (2001) A-FRAME 2-STORY CABIN \* 44.71- WOODED ACRES! 1,422 Sq. Ft. CUSTOM RETREAT \* 2.5 BATHS \* VALUABLE TIMBER!

FRIDAY, MAY 17, 2019 @ 5:00 PM

Located at: 268 Bixler Gap Rd. Lewistown, Pa. Granville Twp. Mifflin Co.

taxes: \$2,024; 10'x14' utility storage shed; mature timber value approx. \$40,000; all this situated on 44.71 valuable wooded acres!

Granville Twp., Mifflin Co.

**NOTE:** Outstanding retreat/cabin offers a rich modern design open floor plan, tasteful décor throughout; property sells fully furnished! This quiet secluded property is truly stunning, you must see to appreciate, desirable southern exposure! Enjoy nature & the abundant wildlife from the deck!