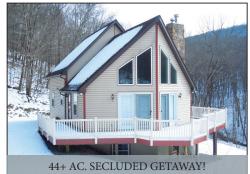

## 4-BDRM (2001) A-FRAME 2-STORY CABIN \* 44.71- WOODED ACRES! 1,422 Sq. Ft. CUSTOM RETREAT \* 2.5 BATHS \* VALUABLE TIMBER!

FRIDAY, MAY 17, 2019 @ 5:00 PM

Located at: 268 Bixler Gap Rd. Lewistown, Pa. Granville Twp. Mifflin Co.

**DIRECTIONS:** From (BUS Rt. 22) Lewistown take Rt. 103 S. to L on 333 S. to right on Tower Hill Rd. to right on Blue Mtn. Dr. 1.5 mi. to left on Bixler Gap Rd. ¼ mi. to cabin on left.

**REAL ESTATE:** consists of **44.71 wooded acres**; improvements include a custom-built (2001) one-owner 1,422 sq. ft. 4-bdrm contemporary dwelling/retreat & storage shed. Main floor features a stunning living room w/soaring polished pine cathedral ceiling & efficient LP stone fireplace; large windows offer lots of natural light; dual French doors to wrap-around Tru-trex deck w/vinyl railing; dining area; custom light Oak cabinetry kitchen w/appliances, fridge, glass-top range, microwave, & DW(needs repair); sit-up bar; vinyl flooring; recessed lighting; 2-bdrms & full bath; open stairs to upper level featuring an open loft; 2-bdrms; & ½ bath; daylight lower level includes a partially improved family room w/woodstove on large brick hearth; storage room; utility room & full bath; 200 amp svc; on-site well & septic; annual