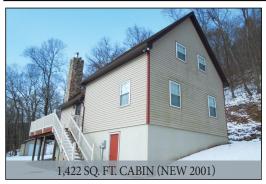

## 4-BDRM (2001) A-FRAME 2-STORY CABIN \* 44.71- WOODED ACRES! 1,422 Sq. Ft. CUSTOM RETREAT \* 2.5 BATHS \* VALUABLE TIMBER!

FRIDAY, MAY 17, 2019 @ 5:00 PM

Located at: 268 Bixler Gap Rd. Lewistown, Pa. Granville Twp. Mifflin Co.

**DIRECTIONS:** From (BUS Rt. 22) Lewistown take Rt. 103 S. to L on 333 S. to right on Tower Hill Rd. to right on Blue Mtn. Dr. 1.5 mi. to left on Bixler Gap Rd. ¼ mi. to cabin on left.

**REAL ESTATE:** consists of **44.71 wooded acres**; improvements include a custom-built (2001) one-owner 1,422 sq. ft. 4-bdrm contemporary dwelling/retreat & storage shed. Main floor features a stunning living room w/soaring polished pine cathedral ceiling & efficient LP stone fireplace; large windows offer lots of natural light; dual French doors to wrap-around Tru-trex deck w/vinyl railing; dining area; custom light Oak cabinetry kitchen w/appliances, fridge, glass-top range, microwave, & DW(needs repair); sit-up bar; vinyl flooring; recessed lighting; 2-bdrms & full bath; open stairs to upper level featuring an open loft; 2-bdrms; & ½ bath; daylight lower level includes a partially improved family room w/woodstove on large brick hearth; storage room; utility room & full bath; 200 amp svc; on-site well & septic; annual