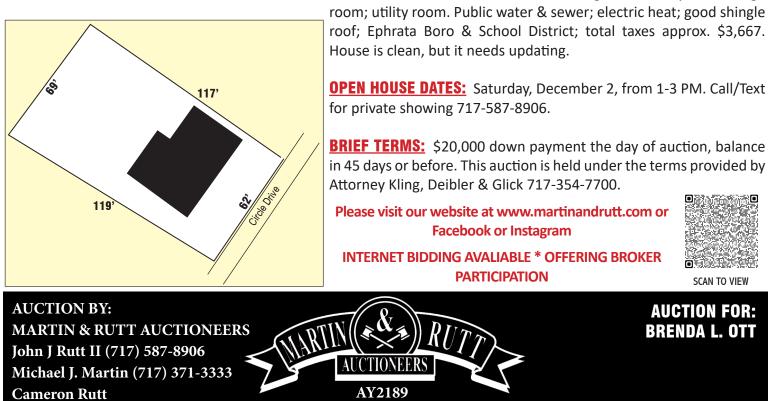

Located at 77 Circle Dr. Ephrata PA 17522

**DIRECTIONS:** From Rt. 272, turn North on S. State St, to left turn on Circle Dr, to property on left.

**REAL ESTATE DETAILS:** An affordable colonial style 2-story house w/ 1-car attached garage on .20-acre lot bordering desirable Cocalico Creek. House was built in 1972, has brick/siding exterior, is 1,586 sq ft plus 676 in lower level. Main level has 11'x 10' kitchen w/ wooden cabinetry, all kitchen appliances, nice counter space, sink window overlooks backyard & stream; open to dining room w/ hardwood flooring; 24'x 12' front living room w/ front bay-style window, wood stove hook-up; 16'x 10' family room w/ door to backyard; powder bathroom; 9.5'x 6' laundry room has shower stall, sink, appliance hook-up & storage area; 20'x 10' 1-car attached garage. Second level has full bathroom w/ tub shower; 17'x 10' primary bedroom w/ closet, H/W flooring & very nice covered balcony overlooking backyard/creek; 12'x 11' bedroom #2 w/ closet; 11'x 10' bedroom #3 w/ closet. Lower level has 20'x 12' living room w/ dry bar; storage