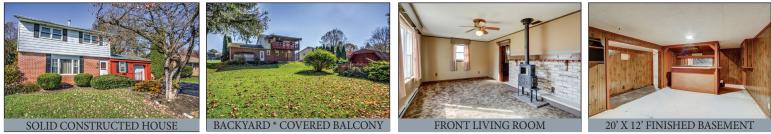

Located at 77 Circle Dr. Ephrata PA 17522

**DIRECTIONS:** From Rt. 272, turn North on S. State St, to left turn on Circle Dr, to property on left.

**REAL ESTATE DETAILS:** An affordable colonial style 2-story house w/ 1-car attached garage on .20-acre lot bordering desirable Cocalico Creek. House was built in 1972, has brick/siding exterior, is 1,586 sq ft plus 676 in lower level. Main level has 11'x 10' kitchen w/ wooden cabinetry, all kitchen appliances, nice counter space, sink window overlooks backyard & stream; open to dining room w/ hardwood flooring; 24'x 12' front living room w/ front bay-style window, wood stove hook-up; 16'x 10' family room w/ door to backyard; powder bathroom; 9.5'x 6' laundry room has shower stall, sink, appliance hook-up & storage area; 20'x 10' 1-car attached garage. Second level has full bathroom w/ tub shower; 17'x 10' primary bedroom w/ closet, H/W flooring & very nice covered balcony overlooking backyard/creek; 12'x 11' bedroom #2 w/ closet; 11'x 10' bedroom #3 w/ closet. Lower level has 20'x 12' living room w/ dry bar; storage