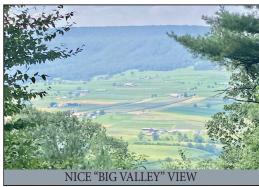

## 21-ACRE WOODED TRACT \* VALUABLE MATURE TIMBER CAMPING/CABIN SITE \* NICE "BIG VALLEY" VIEW!

**FRIDAY, OCTOBER 6, 2023 @ 6-PM** 

Located along W. Flat. Rd. Belleville, Pa. Menno Twp. Mifflin Co.

**<u>DIRECTIONS</u>**: From Rt. 322 (Belleville exit) take Rt. 655 S. through Bellville. Turn left on Wills Rd. at Locust Grove Church (becomes Jack's Mt. Rd.) go 2.7 mi. to right on W. Flat Rd. go .7-mi. to auction property.

## \*\* AUCTION HELD @ JACK'S MT. & W. FLAT RD. CROSSROAD! \*\*

**REAL ESTATE:** Consists of a mostly level to sloping 21-acre wooded tract located on both sides of W. Flat Rd. (gravel road). Property also has 500' of frontage on both sides of Jack's Mt. Rd. and extends to the top of the mountain. Property is easily accessible for hunting & recreation. Property has a nice private camping/picnic area w/swing, fire-pit, a 12x12' utility shed, and a wooden deck picnic area offers a nice view of the Big Valley! Enrolled in Clean & Green program; annual taxes: \$40. New survey; boundaries are clearly marked w/yellow paint. For info call/text auctioneer @ (717) 371-3333.