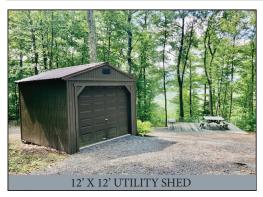

## \*\* AUCTION HELD @ JACK'S MT. & W. FLAT RD. CROSSROAD! \*\*

**REAL ESTATE:** Consists of a mostly level to sloping 21-acre wooded tract located on both sides of W. Flat Rd. (gravel road). Property also has 500' of frontage on both sides of Jack's Mt. Rd. and extends to the top of the mountain. Property is easily accessible for hunting & recreation. Property has a nice private camping/picnic area w/swing, fire-pit, a 12x12' utility shed, and a wooden deck picnic area offers a nice view of the Big Valley! Enrolled in Clean & Green program; annual taxes: \$40. New survey; boundaries are clearly marked w/yellow paint. For info call/text auctioneer @ (717) 371-3333.