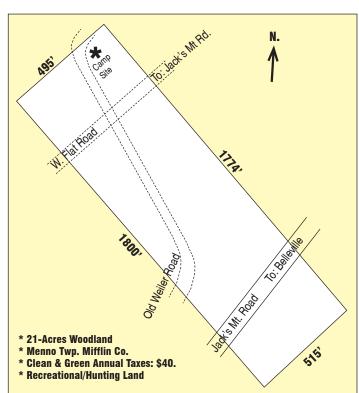

## 21-ACRE WOODED TRACT \* VALUABLE MATURE TIMBER CAMPING/CABIN SITE \* NICE "BIG VALLEY" VIEW!

**FRIDAY, OCTOBER 6, 2023 @ 6-PM** 

Located along W. Flat. Rd. Belleville, Pa. Menno Twp. Mifflin Co.

**<u>DIRECTIONS</u>**: From Rt. 322 (Belleville exit) take Rt. 655 S. through Bellville. Turn left on Wills Rd. at Locust Grove Church (becomes Jack's Mt. Rd.) go 2.7 mi. to right on W. Flat Rd. go .7-mi. to auction property.

## \*\* AUCTION HELD @ JACK'S MT. & W. FLAT RD. CROSSROAD! \*\*

**REAL ESTATE:** Consists of a mostly level to sloping 21-acre wooded tract located on both sides of W. Flat Rd. (gravel road). Property also has 500' of frontage on both sides of Jack's Mt. Rd. and extends to the top of the mountain. Property is easily accessible for hunting & recreation. Property has a nice private camping/picnic area w/swing, fire-pit, a 12x12' utility shed, and a wooden deck picnic area offers a nice view of the Big Valley! Enrolled in Clean & Green program; annual taxes: \$40. New survey; boundaries are clearly marked w/yellow paint. For info call/text auctioneer @ (717) 371-3333.