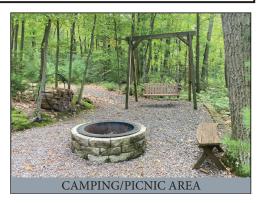

## \*\* AUCTION HELD @ JACK'S MT. & W. FLAT RD. CROSSROAD! \*\*

**REAL ESTATE:** Consists of a mostly level to sloping 21-acre wooded tract located on both sides of W. Flat Rd. (gravel road). Property also has 500' of frontage on both sides of Jack's Mt. Rd. and extends to the top of the mountain. Property is easily accessible for hunting & recreation. Property has a nice private camping/picnic area w/swing, fire-pit, a 12x12' utility shed, and a wooden deck picnic area offers a nice view of the Big Valley! Enrolled in Clean & Green program; annual taxes: \$40. New survey; boundaries are clearly marked w/yellow paint. For info call/text auctioneer @ (717) 371-3333.