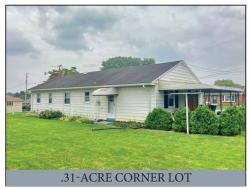

## PUBLIC AUCTION

2-BDRM 1-BATH RANCHER w/1-CAR GARAGE NICE LEVEL CORNER LOT \* .31-ACRE TRACT

**TUESDAY, SEPTEMBER 12, 2023 @ 6:30-PM** 

Located at 3617 Lilac Ave. Gordonville, Pa. Leacock Twp. Lancaster Co.

**<u>DIRECTIONS:</u>** From Rt. 340 in Intercourse, Pa. take Rt. 772 E. to right on Poplar St. to home on left @ Lilac Ave.

**REAL ESTATE:** Consists of 912 sq. ft. 2-bedroom frame (1963) rancher/cottage w/attached 1-car garage on a .31-acre lot. Main floor features a birch cabinetry kitchen w/wall oven, range, pantry & sit-up bar; open to 11'x14' dining room w/vinyl flooring; 12'x18' living room w/HW flooring & bay window; full bath w/linen closet; 2-bedrooms w/closets & HW floors; attached 1-bay garage w/auto opener; laundry hook-up & sink, front & rear access doors; 9'x19' carport; basement measures 912 sq. ft. is unimproved w/concrete floor; oil furnace; central AC; 200 amp svc; public water & sewer; annual taxes: \$2,694. Garden shed measures 10'x16' nice level yard w/garden space; wide paved driveway plus parking area.