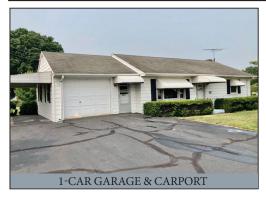

## PUBLIC AUCTION

2-BDRM 1-BATH RANCHER w/1-CAR GARAGE NICE LEVEL CORNER LOT \* .31-ACRE TRACT

**TUESDAY, SEPTEMBER 12, 2023 @ 6:30-PM** 

Located at 3617 Lilac Ave. Gordonville, Pa. Leacock Twp. Lancaster Co.

**<u>DIRECTIONS:</u>** From Rt. 340 in Intercourse, Pa. take Rt. 772 E. to right on Poplar St. to home on left @ Lilac Ave.

**REAL ESTATE:** Consists of 912 sq. ft. 2-bedroom frame (1963) rancher/cottage w/attached 1-car garage on a .31-acre lot. Main floor features a birch cabinetry kitchen w/wall oven, range, pantry & sit-up bar; open to 11'x14' dining room w/vinyl flooring; 12'x18' living room w/HW flooring & bay window; full bath w/linen closet; 2-bedrooms w/closets & HW floors; attached 1-bay garage w/auto opener; laundry hook-up & sink, front & rear access doors; 9'x19' carport; basement measures 912 sq. ft. is unimproved w/concrete floor; oil furnace; central AC; 200 amp svc; public water & sewer; annual taxes: \$2,694. Garden shed measures 10'x16' nice level yard w/garden space; wide paved driveway plus parking area.