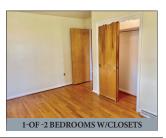

**<u>DIRECTIONS:</u>** From Rt. 340 in Intercourse, Pa. take Rt. 772 E. to right on Poplar St. to home on left @ Lilac Ave.

**REAL ESTATE:** Consists of 912 sq. ft. 2-bedroom frame (1963) rancher/cottage w/attached 1-car garage on a .31-acre lot. Main floor features a birch cabinetry kitchen w/wall oven, range, pantry & sit-up bar; open to 11'x14' dining room w/vinyl flooring; 12'x18' living room w/HW flooring & bay window; full bath w/linen closet; 2-bedrooms w/closets & HW floors; attached 1-bay garage w/auto opener; laundry hook-up & sink, front & rear access doors; 9'x19' carport; basement measures 912 sq. ft. is unimproved w/concrete floor; oil furnace; central AC; 200 amp svc; public water & sewer; annual taxes: \$2,694. Garden shed measures 10'x16' nice level yard w/garden space; wide paved driveway plus parking area.