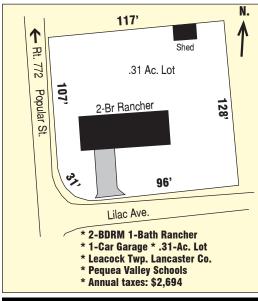

## PUBLIC AUCTION

2-BDRM 1-BATH RANCHER w/1-CAR GARAGE NICE LEVEL CORNER LOT \* .31-ACRE TRACT

**TUESDAY, SEPTEMBER 12, 2023 @ 6:30-PM** 

Located at 3617 Lilac Ave. Gordonville, Pa. Leacock Twp. Lancaster Co.

**<u>DIRECTIONS:</u>** From Rt. 340 in Intercourse, Pa. take Rt. 772 E. to right on Poplar St. to home on left @ Lilac Ave.

**REAL ESTATE:** Consists of 912 sq. ft. 2-bedroom frame (1963) rancher/cottage w/attached 1-car garage on a .31-acre lot. Main floor features a birch cabinetry kitchen w/wall oven, range, pantry & sit-up bar; open to 11'x14' dining room w/vinyl flooring; 12'x18' living room w/HW flooring & bay window; full bath w/linen closet; 2-bedrooms w/closets & HW floors; attached 1-bay garage w/auto opener; laundry hook-up & sink, front & rear access doors; 9'x19' carport; basement measures 912 sq. ft. is unimproved w/concrete floor; oil furnace; central AC; 200 amp svc; public water & sewer; annual taxes: \$2,694. Garden shed measures 10'x16' nice level yard w/garden space; wide paved driveway plus parking area.