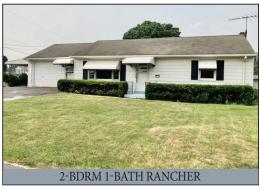

## PUBLIC AUCTION

2-BDRM 1-BATH RANCHER w/1-CAR GARAGE NICE LEVEL CORNER LOT \* .31-ACRE TRACT

**TUESDAY, SEPTEMBER 12, 2023 @ 6:30-PM** 

Located at 3617 Lilac Ave. Gordonville, Pa. Leacock Twp. Lancaster Co.

**<u>DIRECTIONS:</u>** From Rt. 340 in Intercourse, Pa. take Rt. 772 E. to right on Poplar St. to home on left @ Lilac Ave.

**REAL ESTATE:** Consists of 912 sq. ft. 2-bedroom frame (1963) rancher/cottage w/attached 1-car garage on a .31-acre lot. Main floor features a birch cabinetry kitchen w/wall oven, range, pantry & sit-up bar; open to 11'x14' dining room w/vinyl flooring; 12'x18' living room w/HW flooring & bay window; full bath w/linen closet; 2-bedrooms w/closets & HW floors; attached 1-bay garage w/auto opener; laundry hook-up & sink, front & rear access doors; 9'x19' carport; basement measures 912 sq. ft. is unimproved w/concrete floor; oil furnace; central AC; 200 amp svc; public water & sewer; annual taxes: \$2,694. Garden shed measures 10'x16' nice level yard w/garden space; wide paved driveway plus parking area.