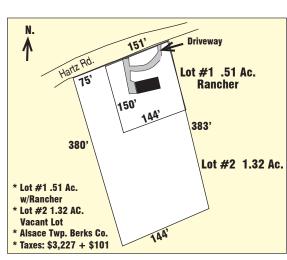

**REAL ESTATE:** Consists of a 3-bedroom 1,288 sq. ft. rancher on a rural .51-acre lot. Main floor features a nice eat-in style maple cabinetry kitchen w/appliances & pantry; 10'x14' 3-seasons sunroom; 14'x18' living room w/stone fireplace & HW flooring; updated full bath; 3-bedrooms w/closets; lower level includes ground level egress door; a 20'x24' family room w/FP & wood burning insert; 14'x20' workshop area; 14'x20' utility room w/laundry; oil furnace; central AC; on-site well & septic; nice circle driveway & parking area; rear deck & patio; utility shed; annual taxes: \$3,227; home currently rented @ \$800/mo.

**TRACT #2:** Consists of a level residential zoned 1.32-acre lot adjacent to tract #1 with 75' frontage along Hartz Rd. Ideally suited for a custom home site! Annual taxes: \$101. Both properties will be offered individually or jointly.