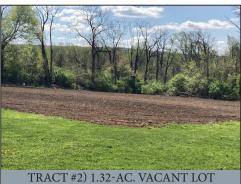

**TRACT #2:** Consists of a level residential zoned 1.32-acre lot adjacent to tract #1 with 75' frontage along Hartz Rd. Ideally suited for a custom home site! Annual taxes: \$101. Both properties will be offered individually or jointly.