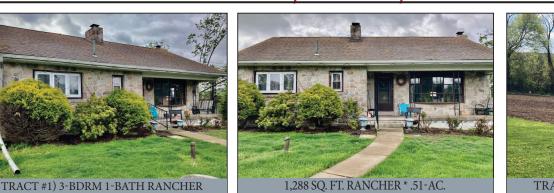

**REAL ESTATE:** Consists of a 3-bedroom 1,288 sq. ft. rancher on a rural .51-acre lot. Main floor features a nice eat-in style maple cabinetry kitchen w/appliances & pantry; 10'x14' 3-seasons sunroom; 14'x18' living room w/stone fireplace & HW flooring; updated full bath; 3-bedrooms w/closets; lower level includes ground level egress door; a 20'x24' family room w/FP & wood burning insert; 14'x20' workshop area; 14'x20' utility room w/laundry; oil furnace; central AC; on-site well & septic; nice circle driveway & parking area; rear deck & patio; utility shed; annual taxes: \$3,227; home currently rented @ \$800/mo.