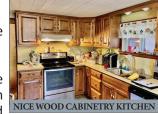

**REAL ESTATE:** Consists of a 3-bedroom 1,288 sq. ft. rancher on a rural .51-acre lot. Main floor features a nice eat-in style maple cabinetry kitchen w/appliances & pantry; 10'x14' 3-seasons sunroom; 14'x18' living room w/stone fireplace & HW flooring; updated full bath; 3-bedrooms w/closets; lower level includes ground level egress door; a 20'x24' family room w/FP & wood burning insert; 14'x20' workshop area; 14'x20' utility room w/laundry; oil furnace; central AC; on-site well & septic; nice circle driveway & parking area; rear deck & patio; utility shed; annual taxes: \$3,227; home currently rented @ \$800/mo.