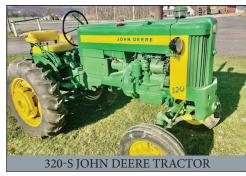

**DIRECTIONS:** From Terre/Hill/Fivepointville follow Rt. 897 N. to right on Panorama Dr. to farm on left.

**VINTAGE JOHN DEERE TRACTORS:** 420-S WF John Deere tractor; gas, PTO, 3-pt, umbrella, SN#128172; 320-S WF John Deere tractor (restored) gas, PTO, 3-pt & top-link, SN#0320S320432. Both run and look great!