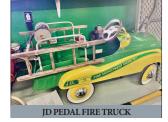

CTIONS:** From Terre/Hill/Fivepointville follow Rt. 897 N. to right on Panorama Dr. to farm on left.

**VINTAGE JOHN DEERE TRACTORS:** 420-S WF John Deere tractor; gas, PTO, 3-pt, umbrella, SN#128172; 320-S WF John Deere tractor (restored) gas, PTO, 3-pt & top-link, SN#0320S320432. Both run and look great!







**GUNS. FISHING & GAME MOUNTS:** Remington Wingmaster 870 12-ga pump; 410-ga single shot SS Kresage; Savage mod 67F 12-ga pump; 7MM Remington Mag bolt w/3x9 scope; Crossman .177-cal pellet gun; Manhattan Arms 10-ga dbl brl hammer gun; misc. ammo; re-loader; 3-early Penn Reels (Phila. PA) #706, 750SS, 7500SS; 16+ nice fishing rods & reels; 14' surf rod; loaded tackle boxes & old lures; 6-nice Whitetail mounts, turkey, fox, coyote, black bear mounts: carved wooded duck decoys: etc



**TERMS:** Cash, PA Check or credit card w/3% fee. Food stand provided, sale held under tent, bring a chair!

For photos & complete listing visit www.martinandrutt.com



TONKA MOBILE CLAM TRUC









**AUCTION BY:** 

MARTIN & RUTT AUCTIONEERS AY2189

Michael J. Martin (717) 371-3333 John J Rutt II (717) 587-8906





**AUCTION FOR: David Brubaker**