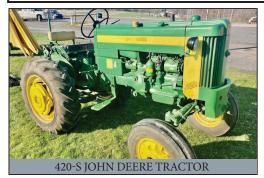

**DIRECTIONS:** From Terre/Hill/Fivepointville follow Rt. 897 N. to right on Panorama Dr. to farm on left.

**VINTAGE JOHN DEERE TRACTORS:** 420-S WF John Deere tractor; gas, PTO, 3-pt, umbrella, SN#128172; 320-S WF John Deere tractor (restored) gas, PTO, 3-pt & top-link, SN#0320S320432. Both run and look great!