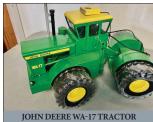

(Fivepointville/Denver Area)

## **PUBLIC AUCTION**



## "Valuable Lifetime Farm Toy Collection" RARE FARM TOYS & TRACTORS \* 320 & 420 JOHN DEERE TRACTORS **GAME MOUNTS \* GUNS & AMMO \* HUNTING & FISHING ITEMS**

**SATURDAY, MAY 13, 2023 @ 9-AM** 









Located at 430 Panorama Dr. Denver, PA (Stauffer Fruit Farm)

**DIRECTIONS:** From Terre/Hill/Fivepointville follow Rt. 897 N. to right on Panorama Dr. to farm on left.

**VINTAGE JOHN DEERE TRACTORS:** 420-S WF John Deere tractor; gas, PTO, 3-pt, umbrella, SN#128172; 320-S WF John Deere tractor (restored) gas, PTO, 3-pt & top-link, SN#0320S320432. Both run and look great!







**GUNS. FISHING & GAME MOUNTS:** Remington Wingmaster 870 12-ga pump; 410-ga single shot SS Kresage; Savage mod 67F 12-ga pump; 7MM Remington Mag bolt w/3x9 scope; Crossman .177-cal pellet gun; Manhattan Arms 10-ga dbl brl hammer gun; misc. ammo; re-loader; 3-early Penn Reels (Phila. PA) #706, 750SS, 7500SS; 16+ nice fishing rods & reels; 14' surf rod; loaded tackle boxes & old lures; 6-nice Whitetail mounts, turkey, fox, coyote, black bear mounts: carved wooded duck decoys: etc



**TERMS:** Cash, PA Check or credit card w/3% fee. Food stand provided, sale held under tent, bring a chair!

For photos & complete listing visit www.martinandrutt.com



TONKA MOBILE CLAM TRUC









**AUCTION BY:** 

MARTIN & RUTT AUCTIONEERS AY2189

Michael J. Martin (717) 371-3333 John J Rutt II (717) 58