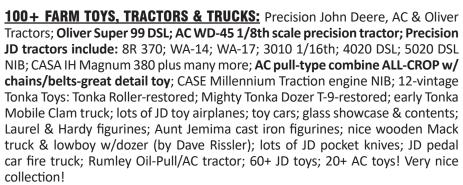

(Fivepointville/Denver Area)

## **PUBLIC AUCTION**



## "Valuable Lifetime Farm Toy Collection" RARE FARM TOYS & TRACTORS \* 320 & 420 JOHN DEERE TRACTORS **GAME MOUNTS \* GUNS & AMMO \* HUNTING & FISHING ITEMS**

**SATURDAY, MAY 13, 2023 @ 9-AM** 









Located at 430 Panorama Dr. Denver, PA (Stauffer Fruit Farm)

**DIRECTIONS:** From Terre/Hill/Fivepointville follow Rt. 897 N. to right on Panorama Dr. to farm on left.

**VINTAGE JOHN DEERE TRACTORS:** 420-S WF John Deere tractor; gas, PTO, 3-pt, umbrella, SN#128172; 320-S WF John Deere tractor (restored) gas, PTO, 3-pt & top-link, SN#0320S320432. Both run and look great!







**GUNS. FISHING & GAME MOUNTS:** Remington Wingmaster 870 12-ga pump; 410-ga single shot SS Kresage; Savage mod 67F 12-ga pump; 7MM Remington Mag bolt w/3x9 scope; Crossman .177-cal pellet gun; Manhattan Arms 10-ga dbl brl hammer gun; misc. ammo; re-loader; 3-early Penn Reels (Phila. PA) #706, 750SS, 7500SS; 16+ nice fishing rods & reels; 14' surf rod; loaded tackle boxes & old lures; 6-nice Whitetail mounts, turkey, fox, coyote, black bear mounts: carved wooded duck decoys: etc



**TERMS:** Cash, PA Check or credit card w/3% fee. Food stand provided, sale held under tent, bring a chair!

For photos & complete listing visit www.martinandrutt.com



TONKA MOBILE CLAM TRUC









**AUCTION BY:** 

MARTIN & RUTT AUCTIONEERS AY2189

Michael J. Martin (717) 371-3333 John J Rutt II (717)