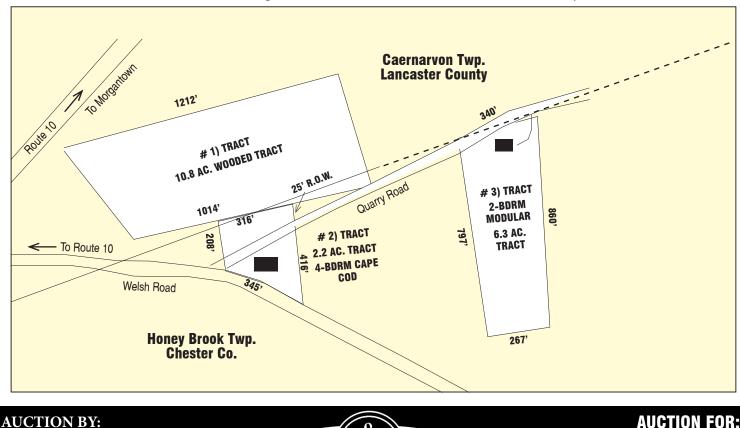

Image: Construction of the example of the example

Properties located along Welsh & Quarry Rd. just east of Rt. 10. Directions from Honey Brook take Rt. 10 N. to right on Welsh Rd. From Morgantown take Rt. 10 S. to left on Welsh Rd. to Quarry Rd. **TRACT #1.)** Consists of a wooded 10.8-acre tract located in Caernarvon Twp. Lancaster Co. Situated on top of the

Welsh Mt. just east of Rt. 10; nice view of the Morgantown valley; tract has access from Quarry Rd. Property offers mature timber & excellent deer hunting! 2019 taxes: \$3,450. Zoned OS Conservation; would make an ideal custom home site; ELANCO schools. PIN 0505434400000

TRACT #2: 2.2-AC. LOT W/4-BR CAPE COD

TRACT #3: 6.3-ACRES W/2-BR MODULAR

**TRACT #2.)** Consists of a 2.2-ac. wooded tract located in Honey Brook Twp. Chester Co. Property known as 968 Welsh Rd. offers frontage on both Welsh & Quarry Rd. Dwelling is a 1,960 sq. ft. 4-bdrm 2-bath frame & vinyl 1.5 story Cape Cod style dwelling with full rear dormer built circa 1980; attached 576 sq. ft. 2-car garage; deck/patio above garage; needs TLC. Public water & on-site septic; 2019 taxes: \$4,916 Twin Valley schools. PIN 22-4-19

**TRACT #3.)** Consists of a 6.3 acre wooded tract located in Honey Brook Twp. Chester Co. Property is identified as 140 Quarry Rd. Dwelling is a 1-story modular vinyl sided dwelling w/2-bdrms & 1-bath. On-site well & septic system; annual taxes: \$2,834 Twin Valley schools. PIN 22-4-32.8

**NOTE:** The 3-properties will be sold on location @ 140 Quarry Rd.

FRACT #1: 10.8-AC. TRACT WOODLAND