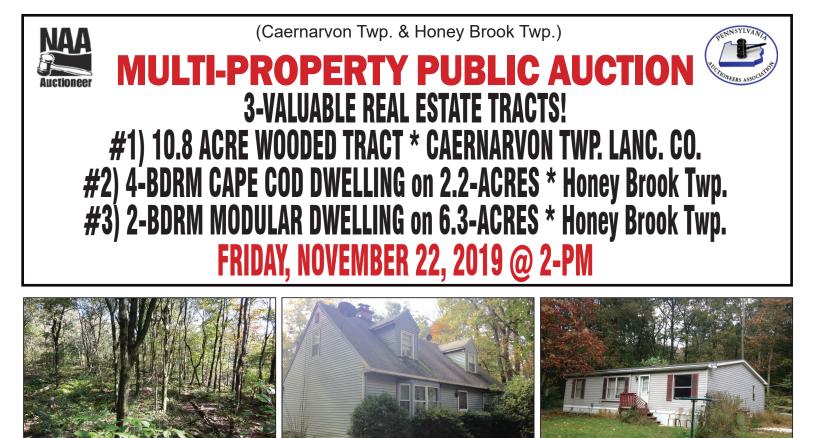

Image: Construction of the example of the example

Properties located along Welsh & Quarry Rd. just east of Rt. 10. Directions from Honey Brook take Rt. 10 N. to right on Welsh Rd. From Morgantown take Rt. 10 S. to left on Welsh Rd. to Quarry Rd. **TRACT #1.)** Consists of a wooded 10.8-acre tract located in Caernarvon Twp. Lancaster Co. Situated on top of the

Welsh Mt. just east of Rt. 10; nice view of the Morgantown valley; tract has access from Quarry Rd. Property offers mature timber & excellent deer hunting! 2019 taxes: \$3,450. Zoned OS Conservation; would make an ideal custom home site; ELANCO schools. PIN 0505434400000

TRACT #2: 2.2-AC. LOT W/4-BR CAPE COD

TRACT #3: 6.3-ACRES W/2-BR MODULAR

**TRACT #2.)** Consists of a 2.2-ac. wooded tract located in Honey Brook Twp. Chester Co. Property known as 968 Welsh Rd. offers frontage on both Welsh & Quarry Rd. Dwelling is a 1,960 sq. ft. 4-bdrm 2-bath frame & vinyl 1.5 story Cape Cod style dwelling with full rear dormer built circa 1980; attached 576 sq. ft. 2-car garage; deck/patio above garage; needs TLC. Public water & on-site septic; 2019 taxes: \$4,916 Twin Valley schools. PIN 22-4-19

**TRACT #3.)** Consists of a 6.3 acre wooded tract located in Honey Brook Twp. Chester Co. Property is identified as 140 Quarry Rd. Dwelling is a 1-story modular vinyl sided dwelling w/2-bdrms & 1-bath. On-site well & septic system; annual taxes: \$2,834 Twin Valley schools. PIN 22-4-32.8

**NOTE:** The 3-properties will be sold on location @ 140 Quarry Rd.

FRACT #1: 10.8-AC. TRACT WOODLAND